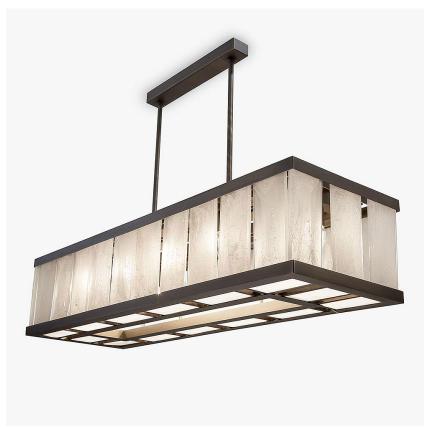

# **Facet Chandelier** Rectangular

# CL550-RECT

Collection Name **MAYFAIR COLLECTION** 

The Facet Rectangular chandelier beautifully contrasts the Facet Round chandelier and can be used over breakfast bars and dining room tables. Available in 3 metal finishes, this chandelier can be adapted to suit any design while still encompassing the intertwining lines and small bubbles that are naturally formed within ice, captured within the 'Dry Ice' finish of the Murano glass. This new chandelier is part of the 'Facet collection' designed in collaboration with Laura Hammett Interiors

CL550-Rectangular in 'dry Ice' Murano Glass and Brushed Dark Bronze