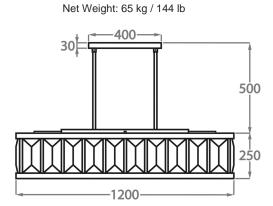

## Size One

CL550-RECT-120, Height: 25 cm (9.84") Width: 38 cm (14.96") Length: 120 cm (47.24") Bulbs: 10 x 25W or LED 4W E14

The dimensions of the supporting rods and ceiling rose are not included in the height measurements. The standard rods and ceiling rose are 50cm (20") high if not otherwise specified by the customer.