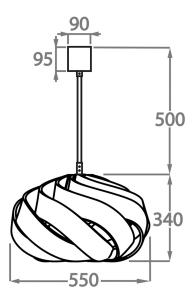

## One Size Only

CL210,

Height: 34 cm (13.39") Diameter: 55 cm (21.65") Bulbs: 1 x 40W E27

The dimensions of the central rod/chain and ceiling rose are not included in the height measurements. Standard rod/chain and ceiling rose is 50cm if not otherwise specified by customer.