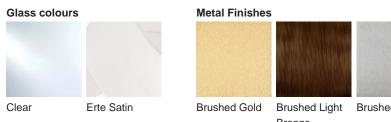

# **BELLA FIGURA**

# **Erté Ceiling Light**

### **CL210**

Collection Name

#### **MOONLIGHT COLLECTION**

Our whirling Erté ceiling light is proof that inspiration can evolve from anywhere. Artist Erté is perhaps best known for his instantly recognisable graphic works which encapsulate the fashions of the Arts Décoratifs period in which he worked. The dancing limbs of this generous pendant light echo the flirtatious femininity of his designs and the synchronised movement of line within his work. Select glass in Clear for a glamourous glittering look or Frosted for an alluring glow to your interior setting.



CL210 in Satin Glass and Brushed Light Bronze

#### **Available Finishes**



Brushed Light Brushed Nickel Bronze

## One Size Only

CL210,

Height: 34 cm (13.39") Diameter: 55 cm (21.65") Bulbs: 1 x 40W E27



The dimensions of the central rod/chain and ceiling rose are not included in the height measurements. Standard rod/chain and ceiling rose is 50cm if not otherwise specified by customer.