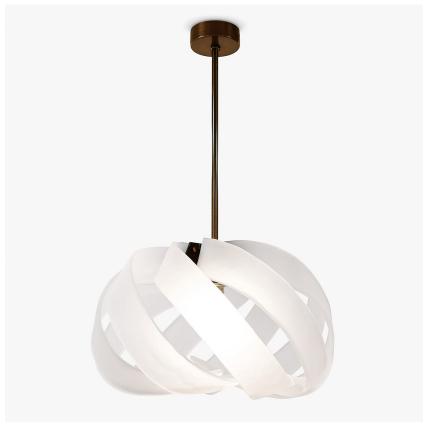

# **Erté Ceiling Light**

#### **MOONLIGHT COLLECTION**

Our whirling Erté ceiling light is proof that inspiration can evolve from anywhere. Artist Erté is perhaps best known for his instantly recognisable graphic works which encapsulate the fashions of the Arts Décoratifs period in which he worked. The dancing limbs of this generous pendant light echo the flirtatious femininity of his designs and the synchronised movement of line within his work. Select glass in Clear for a glamourous glittering look or Frosted for an alluring glow to your interior setting.

CL210 in Satin Glass and Brushed Light Bronze

## One Size Only

CL210,

Height: 34 cm (13.39") Diameter: 55 cm (21.65") Bulbs: 1 x 40W E27

The dimensions of the central rod/chain and ceiling rose are not included in the height measurements. Standard rod/chain and ceiling rose is 50cm if not otherwise specified by customer.