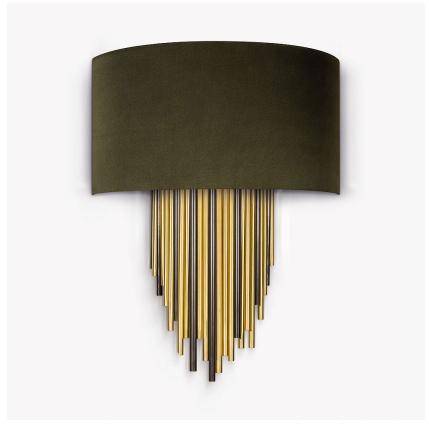

## PLATINUM COLLECTION

A wall light version of our Empire State table lamp, this striking design is constructed from solid brass tubes in a staggered formation, complete with a 16" half moon shade and is available in a number of metal finishes.

WL755 in Brushed Gold and Bronze with a 16" Half Moon Shade in Silk Crepe Satin 1806/W 120 Dill