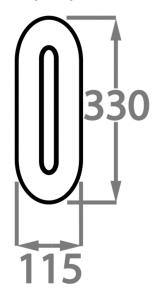

## **Metal Finishes**

Brushed Dark Bronze

Brushed Nickel Brushed Gold

Size One

WL205-SM,

Height: 33 cm (12.99") Width: 11.5 cm (4.53") Depth: 8 cm (3.15")

Bulbs: 1 x 14.4W 3000K Integrated LED

Dimmable
Net Weight: 1 kg / 2 lb