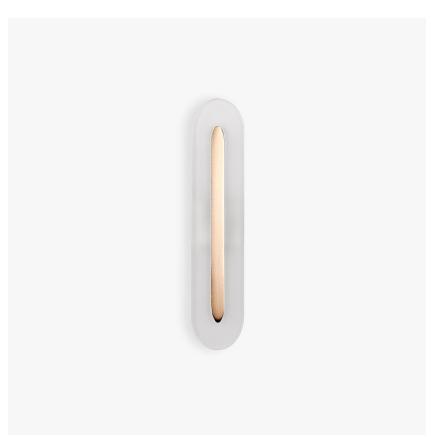

# Elisabetta Wall Light Large

## **WL205-LA**

Collection Name

#### **MOONLIGHT COLLECTION**

Modelled in the style of a single petal from the Elisabetta chandelier, these wall lights are minimalistic and chic with light radiating around a central facet to create a halo of soft light. The slim profile of these lights allows them to be applied to either side of a room feature adding luminosity without fuss and to areas where space is limited.

#### Compatible with

Bathroom

Yacht Club

WL205-LA in Satin Glass and Brushed Gold