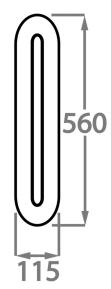

Size Two

WL205-LA,

Height: 56 cm (22.05") Width: 11.5 cm (4.53") Depth: 8 cm (3.15")

Bulbs: 1 x 14.4W 3000K Integrated LED

Dimmable Net Weight: 2 kg / 4 lb

All our wall lights are suitable for bathrooms if positioned in Zone 3. Please refer to the IP Rating Guide in the Bathroom Section on our website