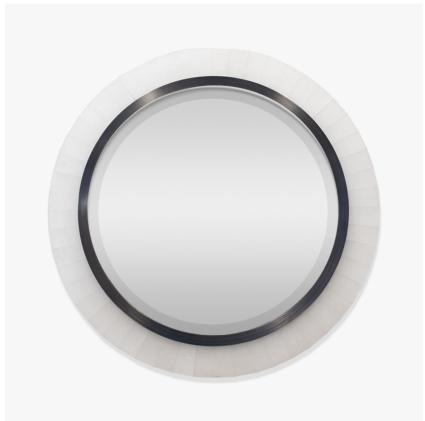

### **Dover Street Mirror**

#### M170

Collection Name REFLECT COLLECTION

Framed by distressed Lucite tiles, this design challenges our preconceived ideas of traditionalism. This piece modernises a room and creates a tranquil atmosphere throughout any space.

Dover Street Mirror in Antique Brushed Brass and Hand Carved Lucite