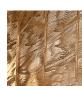

# **BELLA FIGURA**

### **Dover Street Mirror**

#### M170

Collection Name REFLECT COLLECTION

Framed by distressed Lucite tiles, this design challenges our preconceived ideas of traditionalism. This piece modernises a room and creates a tranquil atmosphere throughout any space.



Dover Street Mirror in Antique Brushed Brass and Hand Carved Lucite

#### **Available Finishes**

#### **Lucite Colours**



Clear Hand-Carved Lucite



Smoke Hand-Carved Lucite

## **Metal Finishes**



Antique **Brushed Brass** 



Bronze



Brushed Gold



Brushed Nickel Polished Gold



Polished Nickel



#### **Available Sizes**

Size One M170,

Diameter: 120 cm (47.24") Depth: 37 cm (14.57") Net Weight: 42 kg / 93 lb