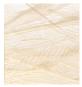

# **BELLA FIGURA**

### **Dover Street Mirror**

#### M170

Collection Name REFLECT COLLECTION

Framed by distressed Lucite tiles, this design challenges our preconceived ideas of traditionalism. This piece modernises a room and creates a tranquil atmosphere throughout any space.



Dover Street Mirror in Antique Brushed Brass and Hand Carved Lucite

#### **Available Finishes**

#### **Lucite Colours**



Clear Hand-Carved Lucite



Smoke Hand-Carved Lucite

## **Metal Finishes**



Antique **Brushed Brass** 



Bronze



Brushed Gold



Brushed Nickel Polished Gold



Polished Nickel



#### **Available Sizes**

Size One M170,

Diameter: 120 cm (47.24") Depth: 37 cm (14.57") Net Weight: 42 kg / 93 lb