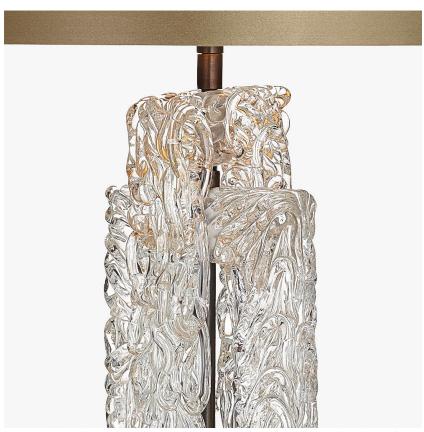

# **Double Ice Block Lamp**

#### **MODERN MURANO COLLECTION**

A very contemporary table lamp made out of a two rectangular interlocking blocks of hand-made, sculptured Murano glass with a solid aluminium base in a variety of metal finishes.