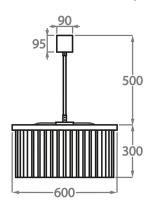

#### **Murano Glass Colours**

Clear Murano

Smoke Murano

Satin Murano

Clear Crackled

Size One

CL443-LA-60,

Height: 30 cm (11.81") Diameter: 60 cm (23.62")

Bulbs:  $8 \times 25$ W or 4W G9 or G9 LED Net Weight: 24 kg / 53 lb

Size Two

CL443-LA-75,

Height: 30 cm (11.81") Diameter: 75 cm (29.53")

Bulbs:  $9 \times 25$ W or 4W G9 or G9 LED Net Weight: 40 kg / 88 lb