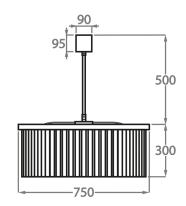

Bulbs:  $8 \times 25$ W or 4W G9 or G9 LED Net Weight: 24 kg / 53 lb

Size Two

CL443-LA-75,

Height: 30 cm (11.81") Diameter: 75 cm (29.53")

Bulbs:  $9 \times 25$ W or 4W G9 or G9 LED Net Weight: 40 kg / 88 lb

Size Three

CL433-LA-100,

Height: 30 cm (11.81") Diameter: 100 cm (39.37")

Bulbs: 12 x 25W or 4W G9 or G9 LED Net Weight: 47 kg / 104

lb

Size Four

CL443-LA-125,

Height: 30 cm (11.81")