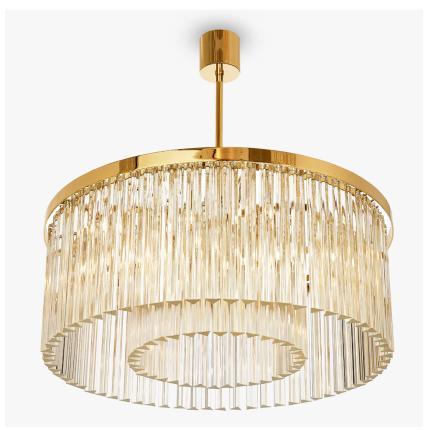

# Large Double Drum Chandelier

#### **CL443-LA**

Collection Name **RETRO MURANO COLLECTION** 

Ideal for rooms with slightly lower ceiling height, this contemporary chandelier subtly modernises any setting and is a unique design within the retro Murano collection. Created in our Italian familyowned workshops, this breath-taking piece is now available in a satin glass finish, giving an almost frosted look. This chandelier refreshes the room while maintaining the elegant style that is visible throughout this collection.

#### Compatible with

Bathroom

Yacht Club

CL443-LA-75 in Clear Triangular Flat Cut Murano Glass and Polished Gold