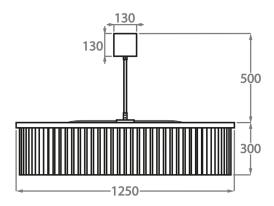

Diameter: 125 cm (49.21")

Bulbs: 18  $\times$  25W or 4W G9 or G9 LED Net Weight: 70 kg / 154

lb

The dimensions of the central rod and ceiling rose are not included in the height measurements. Please add a minimum of 15cm (6") to the height to take this into account. The standard rod and ceiling rose height is 50cm (20") if not otherwise specified by customer.