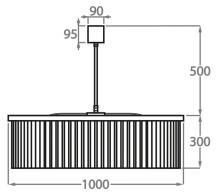

Size Three

CL433-LA-100,

Height: 30 cm (11.81") Diameter: 100 cm (39.37")

Bulbs: 12 x 25W or 4W G9 or G9 LED Net Weight: 47 kg / 104

lb

Size Four

CL443-LA-125,

Height: 30 cm (11.81")