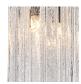

# Large Double Drum Chandelier

#### **CL443-LA**

Collection Name **RETRO MURANO COLLECTION** 

Ideal for rooms with slightly lower ceiling height, this contemporary chandelier subtly modernises any setting and is a unique design within the retro Murano collection. Created in our Italian familyowned workshops, this breath-taking piece is now available in a satin glass finish, giving an almost frosted look. This chandelier refreshes the room while maintaining the elegant style that is visible throughout this collection.