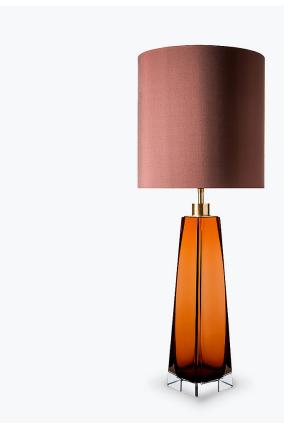

#### **BEVERLY HILLS COLLECTION**

This striking new table lamp is one of the latest addition to our iconic Beverly Hills collection. The Square Obelisk Lamp is the big brother to our new Diamond Obelisk lamp. It is an elegant, tapered four sided design, which is hand crafted out of 4 layers of Murano glass and then hand polished to create the perfect faceted diamond shape. These stunning lamps are available in our new two tone colourway with a solid colour encased in clear glass to give a beautiful contrast.

#### Compatible with

Yacht Club

TL709 in Tobacco and Clear Glass and Brushed Gold with a 11" Tall Drum Shade in Dupion 5018W/ 306

#### **Murano Glass Colours**

Forest Green & Petrol Blue &

Diamond Clear

Clear

Tobacco & Clear

### **Recommended Shades**

11 inch Tall Drum