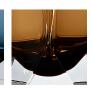

#### **Murano Glass Colours**

Forest Green & Petrol Blue &

Diamond Clear

Clear

Tobacco & Clear