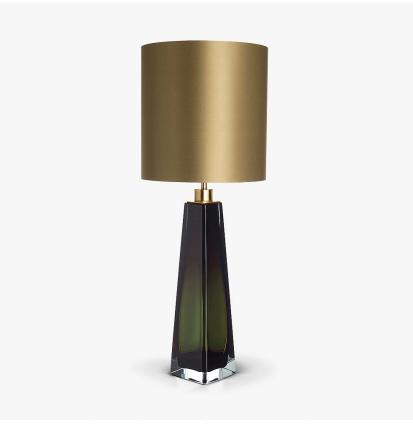

#### **BEVERLY HILLS COLLECTION**

This striking new table lamp is one of the latest addition to our iconic Beverly Hills collection. The Square Obelisk Lamp is the big brother to our new Diamond Obelisk lamp. It is an elegant, tapered four sided design, which is hand crafted out of 4 layers of Murano Glass and then hand polished to create the perfect faceted diamond shape. These stunning lamps are available in our new two tone colourway with a solid colour encased in clear glass to give a beautiful contrast.

#### Compatible with

Yacht Club

TL709 in Forest Green & Clear Murano Glass with Brushed Gold and 11 Inch Tall Drum Shade in 1806W/ Timber Wolf

#### **Available Sizes**

, Height: 43 cm (16.93") Diameter: 11.5 cm (4.53") Bulbs: 1 x 40w E27

Dimensions are measured from the base of the lamp to the middle of the bulb holder and are excluding shade Overall height with a 11" tall drum shade 70cm - 27.5"