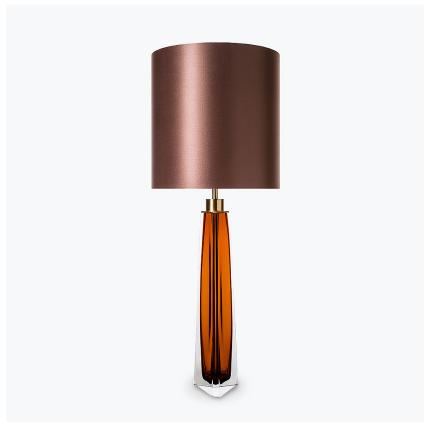

# **Diamond Obelisk Lamp**

## **BEVERLY HILLS COLLECTION**

This striking new table lamp is one of the latest addition to our iconic Beverly Hills collection. It is an elegant tapered three sided design, which is hand crafted out of 4 layers of Murano Glass and then hand polished to create the perfect facted diamond shape. These alluring lamps are in our new two tone colourway with a solid colour encased in clear glass to give a beautiful contrast.

## TL708 in Tobacco and Clear Murano Glass and Brushed Gold with a 11