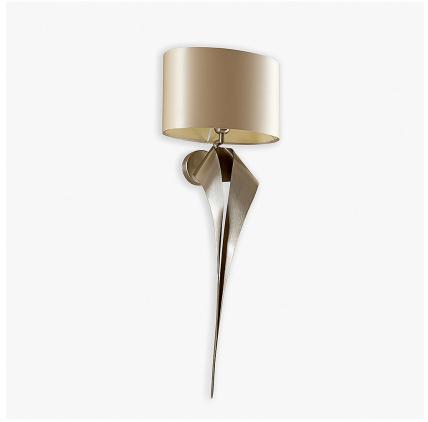

## **Dart Wall Light**

### WL392

Collection Name HALCYON COLLECTION

Deep in a wooded coombe to the south of Dartmoor, gnarled hawthorns and verdurous canopies veil a twin cascade of white water. Bordered by banks festooned in tall ferns, the River Dart's secret sanctuary - Venford Falls. The converging channels of our Dart wall light translate this tranquil haven into a satisfyingly sleek sculpture, which will bring graceful adornment to any interior.

WL392 in Brushed Nickel with a 10" Oval Shade in Crepe Satin 1806W/4501