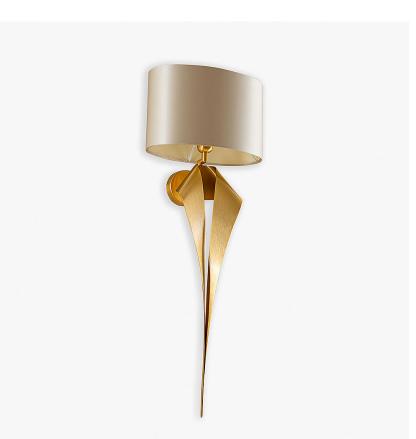

# **Dart Wall Light**

### WL392

Collection Name HALCYON COLLECTION

Deep in a wooded coombe to the south of Dartmoor, gnarled hawthorns and verdurous canopies veil a twin cascade of white water. Bordered by banks festooned in tall ferns, the River Dart's secret sanctuary - Venford Falls. The converging channels of our Dart wall light translate this tranquil haven into a satisfyingly sleek sculpture, which will bring graceful adornment to any interior.

WL392 in Brushed Gold with a 10" Oval Shade in 1806W/ 4501

## One size only

WL392, Height: 57.5 cm (22.64") Width: 15 cm (5.91") Depth: 16.5 cm (6.5") Bulbs: 1 × 25w E12 Net Weight: 2 kg / 5 lb