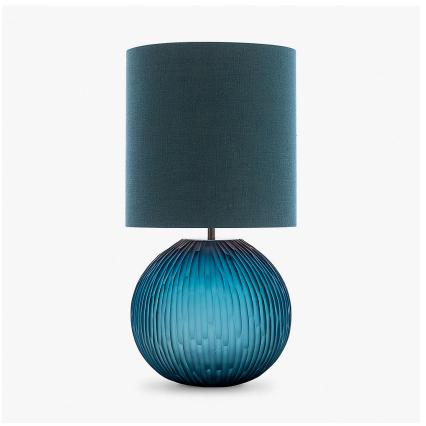

#### **TL236E**

Collection Name
HALCYON COLLECTION

The Giant Bald Cypress tree is of stalwart stature, rooted deep in the mangrove and keeping watch over an oasis of tranquility and stillness. The Cypress trees rotund form and complex root structure is emulated in our Cypress table lamp; an understated spherical piece with hand-carved glass furrows, acid dipped for an enchanting frosted look.

#### Compatible with

Express

TL236 in Ocean Blue Glass and Brushed Nickel with an 11" Tall Drum Shade in (COM) Kieffer Le Lin Fiordo 17205-20