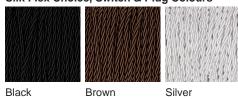

# **BELLA FIGURA**

## **Cypress Lamp**

#### **TL236E**

Collection Name
HALCYON COLLECTION

The Giant Bald Cypress tree is of stalwart stature, rooted deep in the mangrove and keeping watch over an oasis of tranquility and stillness. The Cypress trees rotund form and complex root structure is emulated in our Cypress table lamp; an understated spherical piece with hand-carved glass furrows, acid dipped for an enchanting frosted look.

#### Compatible with



Express



TL236 in Ocean Blue Glass and Brushed Nickel with an 11" Tall Drum Shade in (COM) Kieffer Le Lin Fiordo 17205-20

#### **Available Finishes**





Recommended Shades 11 inch Tall Drum

### Silk Flex Choice, Switch & Plug Colours



#### **Available Sizes**

One size only

TL236, Height: 31 cm (12.2") Diameter: 27 cm (10.63")

Bulbs: 1 × 40w E27 Net Weight: 4 kg / 9 lb

Dimensions are measured from the base of the lamp to the middle of the bulb holder and are excluding shade The overall height with a 11" tall drum shade 55cm - 21.5"

Finish note: As these glass lamps are handmade by our artisans in England, they may vary slightly from piece to piece in dimension and appearance