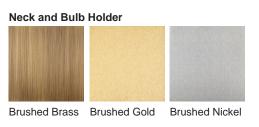

#### Compatible with

Express

TL236 in Ocean Blue Glass and Brushed Nickel with an 11" Tall Drum Shade in (COM) Kieffer Le Lin Fiordo 17205-20

#### **Available Finishes**

Recommended Shades 11 inch Tall Drum