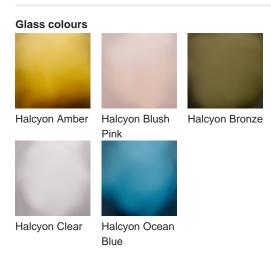

#### Compatible with

Express

TL236 in Ocean Blue Glass and Brushed Nickel with an 11" Tall Drum Shade in (COM) Kieffer Le Lin Fiordo 17205-20

#### **Available Finishes**

Recommended Shades 11 inch Tall Drum