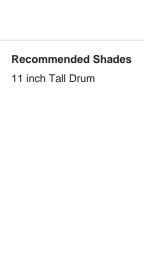

#### **Available Sizes**

One size only

TL236, Height: 31 cm (12.2") Diameter: 27 cm (10.63")

Bulbs: 1 × 40w E27 Net Weight: 4 kg / 9 lb

Dimensions are measured from the base of the lamp to the middle of the bulb holder and are excluding shade The overall height with a 11" tall drum shade 55cm - 21.5"