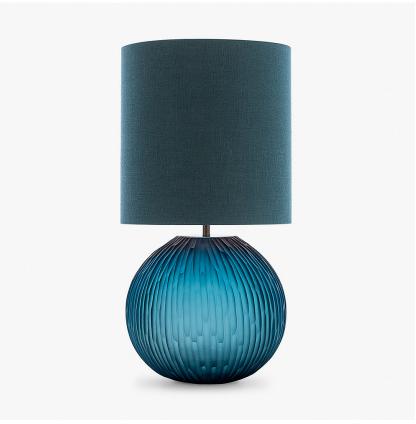

#### **TL236**

Collection Name
HALCYON COLLECTION

The Giant Bald Cypress tree is of stalwart stature, rooted deep in the mangrove and keeping watch over an oasis of tranquility and stillness. The Cypress trees rotund form and complex root structure is emulated in our Cypress table lamp; an understated spherical piece with hand-carved glass furrows, acid dipped for an enchanting frosted look.

TL236 in Ocean Blue Glass and Brushed Nickel with an 11" Tall Drum Shade in (COM) Kieffer Le Lin Fiordo 17205-20