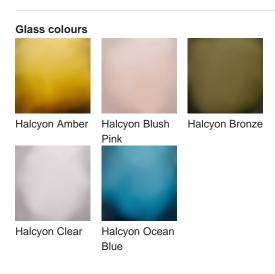

# **BELLA FIGURA**

## **Cypress Lamp**

#### **TL236**

Collection Name
HALCYON COLLECTION

The Giant Bald Cypress tree is of stalwart stature, rooted deep in the mangrove and keeping watch over an oasis of tranquility and stillness. The Cypress trees rotund form and complex root structure is emulated in our Cypress table lamp; an understated spherical piece with hand-carved glass furrows, acid dipped for an enchanting frosted look.



TL236 in Ocean Blue Glass and Brushed Nickel with an 11" Tall Drum Shade in (COM) Kieffer Le Lin Fiordo 17205-20

#### **Available Finishes**







### Silk Flex Choice, Switch & Plug Colours



#### **Available Sizes**

One size only

TL236, Height: 31 cm (12.2") Diameter: 27 cm (10.63")

Bulbs: 1 × 40w E27 Net Weight: 4 kg / 9 lb

Dimensions are measured from the base of the lamp to the middle of the bulb holder and are excluding shade The overall height with a 11" tall drum shade 55cm - 21.5"

Finish note: As these glass lamps are handmade by our artisans in England, they may vary slightly from piece to piece in dimension and appearance