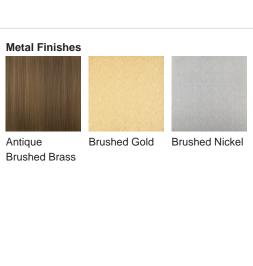

# **BELLA FIGURA**

## **Cypress Lamp**

#### **TL236**

Collection Name
HALCYON COLLECTION

The Giant Bald Cypress tree is of stalwart stature, rooted deep in the mangrove and keeping watch over an oasis of tranquility and stillness. The Cypress trees rotund form and complex root structure is emulated in our Cypress table lamp; an understated spherical piece with hand-carved glass furrows, acid dipped for an enchanting frosted look.



TL236 in Ocean Blue Glass and Brushed Nickel with an 11" Tall Drum Shade in (COM) Kieffer Le Lin Fiordo 17205-20

#### **Available Finishes**







### Silk Flex Choice, Switch & Plug Colours



#### **Available Sizes**

One size only

TL236, Height: 31 cm (12.2") Diameter: 27 cm (10.63")

Bulbs: 1 × 40w E27 Net Weight: 4 kg / 9 lb

Dimensions are measured from the base of the lamp to the middle of the bulb holder and are excluding shade The overall height with a 11" tall drum shade 55cm - 21.5"

Finish note: As these glass lamps are handmade by our artisans in England, they may vary slightly from piece to piece in dimension and appearance