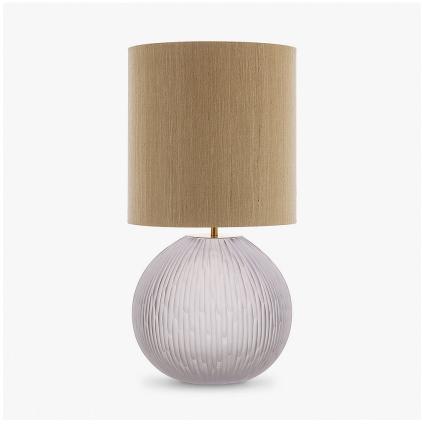

#### **TL236**

Collection Name **HALCYON COLLECTION** 

The Giant Bald Cypress tree is of stalwart stature, rooted deep in the mangrove and keeping watch over an oasis of tranquility and stillness. The Cypress trees rotund form and complex root structure is emulated in our Cypress table lamp; an understated spherical piece with hand-carved glass furrows, acid dipped for an enchanting frosted look.

TL236 in Clear Glass and Brushed Gold with an 11" Tall Drum Shade in Silk Linen 3998/41 Beige