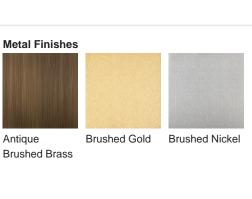

# **BELLA FIGURA**

## **Cypress Lamp**

#### **TL236**

Collection Name **HALCYON COLLECTION** 

The Giant Bald Cypress tree is of stalwart stature, rooted deep in the mangrove and keeping watch over an oasis of tranquility and stillness. The Cypress trees rotund form and complex root structure is emulated in our Cypress table lamp; an understated spherical piece with hand-carved glass furrows, acid dipped for an enchanting frosted look.



TL236 in Clear Glass and Brushed Gold with an 11" Tall Drum Shade in Silk Linen 3998/41 Beige

#### **Available Finishes**







### Silk Flex Choice, Switch & Plug Colours



Silver

#### **Available Sizes**

One size only

TL236, Height: 31 cm (12.2") Diameter: 27 cm (10.63")

Bulbs: 1 × 40w E27 Net Weight: 4 kg / 9 lb

Dimensions are measured from the base of the lamp to the middle of the bulb holder and are excluding shade The overall height with a 11" tall drum shade 55cm - 21.5"

Finish note: As these glass lamps are handmade by our artisans in England, they may vary slightly from piece to piece in dimension and appearance