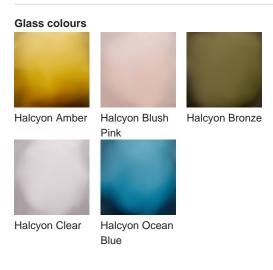

# **BELLA FIGURA**

## **Cypress Lamp**

#### **TL236**

Collection Name **HALCYON COLLECTION** 

The Giant Bald Cypress tree is of stalwart stature, rooted deep in the mangrove and keeping watch over an oasis of tranquility and stillness. The Cypress trees rotund form and complex root structure is emulated in our Cypress table lamp; an understated spherical piece with hand-carved glass furrows, acid dipped for an enchanting frosted look.



TL236 in Clear Glass and Brushed Gold with an 11" Tall Drum Shade in Silk Linen 3998/41 Beige

#### **Available Finishes**







### Silk Flex Choice, Switch & Plug Colours



Silver

#### **Available Sizes**

One size only

TL236, Height: 31 cm (12.2") Diameter: 27 cm (10.63")

Bulbs: 1 × 40w E27 Net Weight: 4 kg / 9 lb

Dimensions are measured from the base of the lamp to the middle of the bulb holder and are excluding shade The overall height with a 11" tall drum shade 55cm - 21.5"

Finish note: As these glass lamps are handmade by our artisans in England, they may vary slightly from piece to piece in dimension and appearance