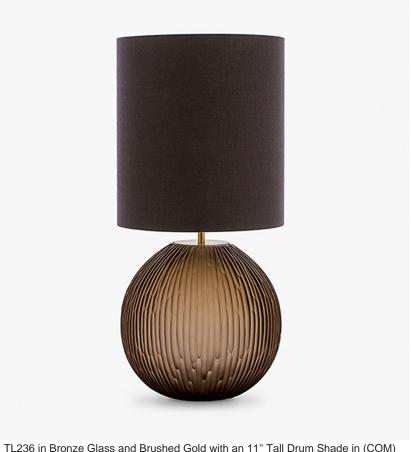

## Compatible with

Express

TL236 in Bronze Glass and Brushed Gold with an 11" Tall Drum Shade in (COM) Kieffer 17205-028 Mahogany

#### **Available Sizes**

One size only

TL236, Height: 31 cm (12.2") Diameter: 27 cm (10.63")

Bulbs: 1 × 40w E27 Net Weight: 4 kg / 9 lb

Dimensions are measured from the base of the lamp to the middle of the bulb holder and are excluding shade The overall height with a 11" tall drum shade 55cm - 21.5"