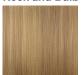

# **Recommended Shades**

11 inch Tall Drum

## Compatible with

Express

TL236 in Bronze Glass and Brushed Gold with an 11" Tall Drum Shade in (COM) Kieffer 17205-028 Mahogany