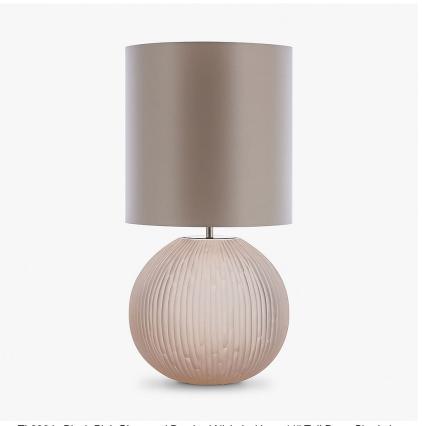

#### **TL236E**

Collection Name **HALCYON COLLECTION** 

The Giant Bald Cypress tree is of stalwart stature, rooted deep in the mangrove and keeping watch over an oasis of tranquility and stillness. The Cypress trees rotund form and complex root structure is emulated in our Cypress table lamp; an understated spherical piece with hand-carved glass furrows, acid dipped for an enchanting frosted look.

#### Compatible with

Express

TL236 in Blush Pink Glass and Brushed Nickel with an 11" Tall Drum Shade in Crepe Satin 1806W/403 Lilac Grey

#### **Available Sizes**

One size only

TL236, Height: 31 cm (12.2") Diameter: 27 cm (10.63")

Bulbs: 1 × 40w E27 Net Weight: 4 kg / 9 lb

Dimensions are measured from the base of the lamp to the middle of the bulb holder and are excluding shade The overall height with a 11" tall drum shade 55cm - 21.5"