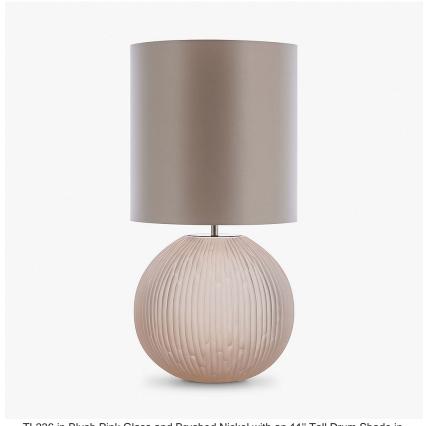

#### **TL236**

Collection Name **HALCYON COLLECTION** 

The Giant Bald Cypress tree is of stalwart stature, rooted deep in the mangrove and keeping watch over an oasis of tranquility and stillness. The Cypress trees rotund form and complex root structure is emulated in our Cypress table lamp; an understated spherical piece with hand-carved glass furrows, acid dipped for an enchanting frosted look.

TL236 in Blush Pink Glass and Brushed Nickel with an 11" Tall Drum Shade in Crepe Satin 1806W/403 Lilac Grey