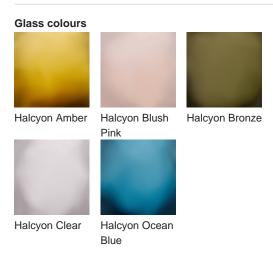

# **BELLA FIGURA**

## **Cypress Lamp**

#### **TL236**

Collection Name **HALCYON COLLECTION** 

The Giant Bald Cypress tree is of stalwart stature, rooted deep in the mangrove and keeping watch over an oasis of tranquility and stillness. The Cypress trees rotund form and complex root structure is emulated in our Cypress table lamp; an understated spherical piece with hand-carved glass furrows, acid dipped for an enchanting frosted look.



TL236 in Blush Pink Glass and Brushed Nickel with an 11" Tall Drum Shade in Crepe Satin 1806W/403 Lilac Grey

### **Available Finishes**







### Silk Flex Choice, Switch & Plug Colours



Silver

#### **Available Sizes**

One size only

TL236, Height: 31 cm (12.2") Diameter: 27 cm (10.63")

Bulbs: 1 × 40w E27 Net Weight: 4 kg / 9 lb

Dimensions are measured from the base of the lamp to the middle of the bulb holder and are excluding shade The overall height with a 11" tall drum shade 55cm - 21.5"

Finish note: As these glass lamps are handmade by our artisans in England, they may vary slightly from piece to piece in dimension and appearance