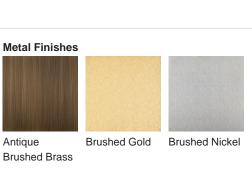

# **BELLA FIGURA**

## **Cypress Lamp**

#### **TL236**

Collection Name **HALCYON COLLECTION** 

The Giant Bald Cypress tree is of stalwart stature, rooted deep in the mangrove and keeping watch over an oasis of tranquility and stillness. The Cypress trees rotund form and complex root structure is emulated in our Cypress table lamp; an understated spherical piece with hand-carved glass furrows, acid dipped for an enchanting frosted look.



TL236 in Blush Pink Glass and Brushed Nickel with an 11" Tall Drum Shade in Crepe Satin 1806W/403 Lilac Grey

### **Available Finishes**







### Silk Flex Choice, Switch & Plug Colours



Silver

#### **Available Sizes**

One size only

TL236, Height: 31 cm (12.2") Diameter: 27 cm (10.63")

Bulbs: 1 × 40w E27 Net Weight: 4 kg / 9 lb

Dimensions are measured from the base of the lamp to the middle of the bulb holder and are excluding shade The overall height with a 11" tall drum shade 55cm - 21.5"

Finish note: As these glass lamps are handmade by our artisans in England, they may vary slightly from piece to piece in dimension and appearance