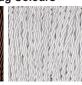

Name **HALCYON COLLECTION** 

The Giant Bald Cypress tree is of stalwart stature, rooted deep in the mangrove and keeping watch over an oasis of tranquility and stillness. The Cypress trees rotund form and complex root structure is emulated in our Cypress table lamp; an understated spherical piece with hand-carved glass furrows, acid dipped for an enchanting frosted look.

#### Compatible with



Express



TL236 in Amber Glass and Brushed Brass with an 11" Tall Drum Shade in Crepe Satin 1806W/732 Moss

### **Available Finishes**

#### **Glass colours**



Halcyon Amber Halcyon Clear





Halcyon Ocean

Blue

### **Neck and Bulb Holder**





Brushed Brass Brushed Gold Brushed Nickel

**Recommended Shades** 

11 inch Tall Drum

#### Silk Flex Choice, Switch & Plug Colours



Black

Brown



Silver

#### **Available Sizes**

One size only

TL236, Height: 31 cm (12.2") Diameter: 27 cm (10.63")

Bulbs: 1 × 40w E27 Net Weight: 4 kg / 9 lb

Dimensions are measured from the base of the lamp to the middle of the bulb holder and are excluding shade The overall height with a 11" tall drum shade 55cm - 21.5"

Finish note: As these glass lamps are handmade by our artisans in England, they may vary slightly from piece to piece in dimension and appearance