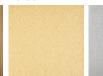

### **Neck and Bulb Holder**

Brushed Brass Brushed Gold Brushed Nickel

**Recommended Shades** 

11 inch Tall Drum