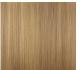

# **BELLA FIGURA**

## **Cypress Lamp**

#### **TL236E**

Collection Name **HALCYON COLLECTION** 

The Giant Bald Cypress tree is of stalwart stature, rooted deep in the mangrove and keeping watch over an oasis of tranquility and stillness. The Cypress trees rotund form and complex root structure is emulated in our Cypress table lamp; an understated spherical piece with hand-carved glass furrows, acid dipped for an enchanting frosted look.

#### Compatible with



Express



TL236 in Amber Glass and Brushed Brass with an 11" Tall Drum Shade in Crepe Satin 1806W/732 Moss

### **Available Finishes**

#### **Glass colours**



Halcyon Amber Halcyon Clear





Halcyon Ocean

Blue

### **Neck and Bulb Holder**





Brushed Brass Brushed Gold Brushed Nickel

**Recommended Shades** 

11 inch Tall Drum

#### Silk Flex Choice, Switch & Plug Colours



Black

Brown



Silver

#### **Available Sizes**

One size only

TL236, Height: 31 cm (12.2") Diameter: 27 cm (10.63")

Bulbs: 1 × 40w E27 Net Weight: 4 kg / 9 lb

Dimensions are measured from the base of the lamp to the middle of the bulb holder and are excluding shade The overall height with a 11" tall drum shade 55cm - 21.5"

Finish note: As these glass lamps are handmade by our artisans in England, they may vary slightly from piece to piece in dimension and appearance