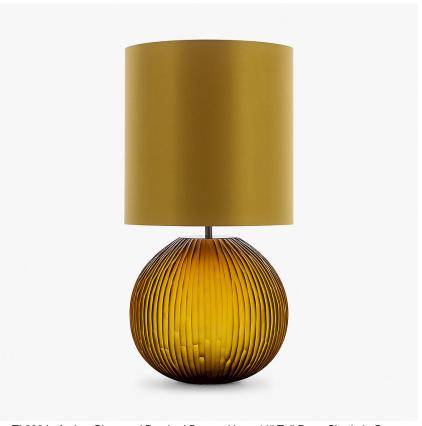

## **Cypress Lamp**

#### **TL236E**

Collection Name **HALCYON COLLECTION** 

The Giant Bald Cypress tree is of stalwart stature, rooted deep in the mangrove and keeping watch over an oasis of tranquility and stillness. The Cypress trees rotund form and complex root structure is emulated in our Cypress table lamp; an understated spherical piece with hand-carved glass furrows, acid dipped for an enchanting frosted look.

#### Compatible with

Express

TL236 in Amber Glass and Brushed Brass with an 11" Tall Drum Shade in Crepe Satin 1806W/732 Moss