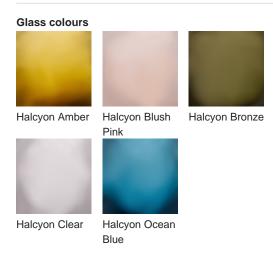

# **BELLA FIGURA**

## **Cypress Lamp**

#### **TL236**

Collection Name **HALCYON COLLECTION** 

The Giant Bald Cypress tree is of stalwart stature, rooted deep in the mangrove and keeping watch over an oasis of tranquility and stillness. The Cypress trees rotund form and complex root structure is emulated in our Cypress table lamp; an understated spherical piece with hand-carved glass furrows, acid dipped for an enchanting frosted look.



TL236 in Amber Glass and Brushed Brass with an 11" Tall Drum Shade in Crepe Satin 1806W/732 Moss

#### **Available Finishes**







### Silk Flex Choice, Switch & Plug Colours



Silver

#### **Available Sizes**

One size only

TL236, Height: 31 cm (12.2") Diameter: 27 cm (10.63")

Bulbs: 1 × 40w E27 Net Weight: 4 kg / 9 lb

Dimensions are measured from the base of the lamp to the middle of the bulb holder and are excluding shade The overall height with a 11" tall drum shade 55cm - 21.5"

Finish note: As these glass lamps are handmade by our artisans in England, they may vary slightly from piece to piece in dimension and appearance