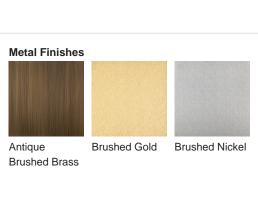

# **BELLA FIGURA**

## **Cypress Lamp**

#### **TL236**

Collection Name **HALCYON COLLECTION** 

The Giant Bald Cypress tree is of stalwart stature, rooted deep in the mangrove and keeping watch over an oasis of tranquility and stillness. The Cypress trees rotund form and complex root structure is emulated in our Cypress table lamp; an understated spherical piece with hand-carved glass furrows, acid dipped for an enchanting frosted look.



TL236 in Amber Glass and Brushed Brass with an 11" Tall Drum Shade in Crepe Satin 1806W/732 Moss

#### **Available Finishes**







### Silk Flex Choice, Switch & Plug Colours



Silver

#### **Available Sizes**

One size only

TL236, Height: 31 cm (12.2") Diameter: 27 cm (10.63")

Bulbs: 1 × 40w E27 Net Weight: 4 kg / 9 lb

Dimensions are measured from the base of the lamp to the middle of the bulb holder and are excluding shade The overall height with a 11" tall drum shade 55cm - 21.5"

Finish note: As these glass lamps are handmade by our artisans in England, they may vary slightly from piece to piece in dimension and appearance