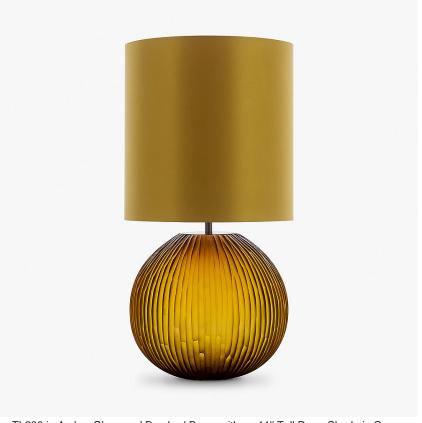

#### **TL236**

Collection Name **HALCYON COLLECTION** 

The Giant Bald Cypress tree is of stalwart stature, rooted deep in the mangrove and keeping watch over an oasis of tranquility and stillness. The Cypress trees rotund form and complex root structure is emulated in our Cypress table lamp; an understated spherical piece with hand-carved glass furrows, acid dipped for an enchanting frosted look.

TL236 in Amber Glass and Brushed Brass with an 11" Tall Drum Shade in Crepe Satin 1806W/732 Moss