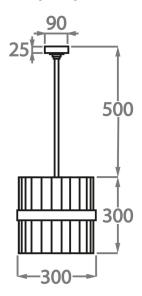

#### Size One

CL121-LAN-20, Height: 30 cm (11.81") Diameter: 20 cm (7.87") Bulbs: 1 x 40W E27 Net Weight: 5 kg / 11 lb

#### Size Three

CL121-LAN-40, Height: 30 cm (11.81") Diameter: 40 cm (15.75") Bulbs: 1 × 40W E27 Net Weight: 8 kg / 17 lb

#### Size Two

CL121-LAN-30, Height: 30 cm (11.81") Diameter: 30 cm (11.81") Bulbs: 1 x 40W E27 Net Weight: 5 kg / 11 lb

The dimensions of the supporting rod and ceiling rose are not included in the height measurements.

The standard rod and ceiling rose are 50cm (20") high from the top of the pendant, if not otherwise specified by the client.