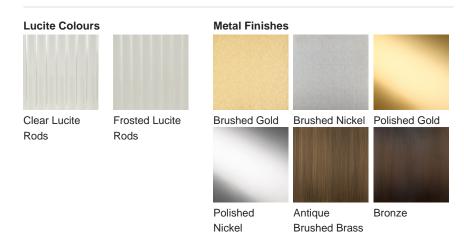

# **BELLA FIGURA**

## **Curzon Street Lantern**

### CL121-LAN

Collection Name
MAYFAIR COLLECTION

Joining our Curzon Street family is the chic Curzon Street lantern, a contemporary design which features a main metal band surrounded by straight cut Lucite with a central frosted diffuser on the underneath. This simple, yet decorative lantern comes complete in a number of metal finishes and either clear or frosted Lucite.



CL121-LAN-20 in Clear Lucite and Antique Brushed Brass

#### **Available Finishes**



#### Size One

CL121-LAN-20, Height: 30 cm (11.81") Diameter: 20 cm (7.87") Bulbs: 1 x 40W E27 Net Weight: 5 kg / 11 lb



#### Size Three

CL121-LAN-40, Height: 30 cm (11.81") Diameter: 40 cm (15.75") Bulbs: 1 × 40W E27 Net Weight: 8 kg / 17 lb



#### Size Two

CL121-LAN-30, Height: 30 cm (11.81") Diameter: 30 cm (11.81") Bulbs: 1 x 40W E27 Net Weight: 5 kg / 11 lb



The dimensions of the supporting rod and ceiling rose are not included in the height measurements.

The standard rod and ceiling rose are 50cm (20") high from the top of the pendant, if not otherwise specified by the client.