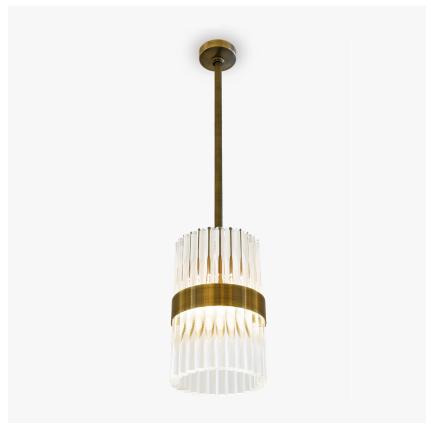

### CL121-LAN

Collection Name
MAYFAIR COLLECTION

Joining our Curzon Street family is the chic Curzon Street lantern, a contemporary design which features a main metal band surrounded by straight cut Lucite with a central frosted diffuser on the underneath. This simple, yet decorative lantern comes complete in a number of metal finishes and either clear or frosted Lucite.

CL121-LAN-20 in Clear Lucite and Antique Brushed Brass