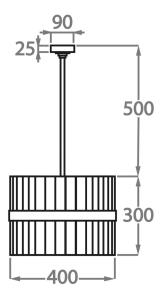

#### Size Three

CL121-LAN-40, Height: 30 cm (11.81") Diameter: 40 cm (15.75") Bulbs: 1 × 40W E27 Net Weight: 8 kg / 17 lb

The standard rod and ceiling rose are 50cm (20") high from the top of the pendant, if not otherwise specified by the client.