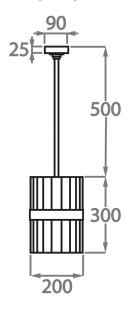

#### Size One

CL121-LAN-20, Height: 30 cm (11.81") Diameter: 20 cm (7.87") Bulbs: 1 x 40W E27 Net Weight: 5 kg / 11 lb

#### Size Two

CL121-LAN-30, Height: 30 cm (11.81") Diameter: 30 cm (11.81") Bulbs: 1 x 40W E27 Net Weight: 5 kg / 11 lb

The dimensions of the supporting rod and ceiling rose are not included in the height measurements.

The standard rod and ceiling rose are 50cm (20") high from the top of the pendant, if not otherwise specified by the client.