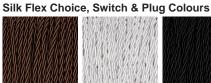

### One size only

CL238,

Height: 25.5 cm (10.04")

Diameter: 17.5 cm (6.89")

Bulbs: 1 × 40W E14

Net Weight: 3 kg / 7 lb

This pendant is supplied as standard with 100cm (20") of flex. More flex is available on request, this design can be adjusted on site to desired hanging drops.