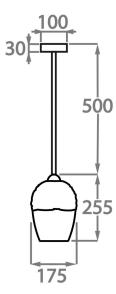

### One size only

CL238,

Height: 25.5 cm (10.04")

Diameter: 17.5 cm (6.89")

Bulbs: 1 × 40W E14

Net Weight: 3 kg / 7 lb

This pendant is supplied as standard with 100cm (20") of flex. More flex is available on request, this design can be adjusted on site to desired hanging drops.