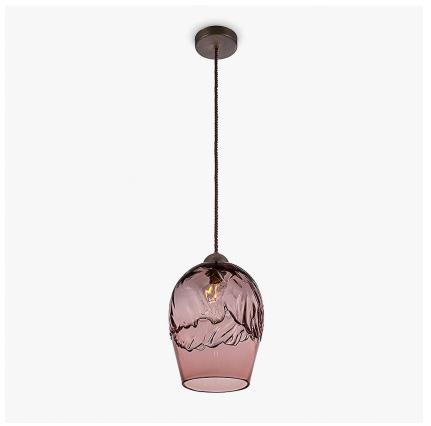

## **CL238**

Collection Name **HALCYON COLLECTION** 

Rolling waves tumble and break over the dome of these atmospheric glass pendants which feature a hot finished edge, preserving the molten fluidity of the glass. These temperate waves are the perfect antidote to the tumultuous storm captured within its table lamp counterpart: the calm before the storm. Finish note: As these pendants are handmade by our artisans in England and are a unique design, each pendant varies slightly in design and size from one another

CL238 in Tea Glass and Brushed Dark Bronze with Brown Flex

### One size only

CL238,

Height: 25.5 cm (10.04")

Diameter: 17.5 cm (6.89")

Bulbs: 1 × 40W E14

Net Weight: 3 kg / 7 lb

This pendant is supplied as standard with 100cm (20") of flex. More flex is available on request, this design can be adjusted on site to desired hanging drops.