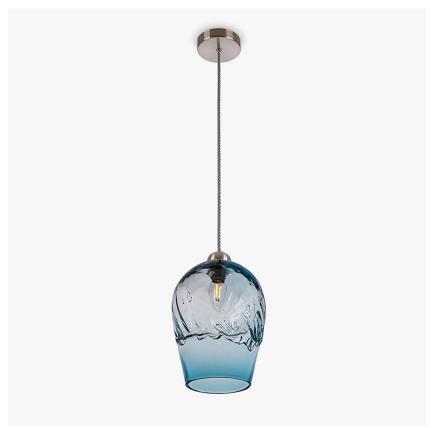

#### **Crest Pendant**

## **CL238E**

Collection Name **HALCYON COLLECTION** 

Rolling waves tumble and break over the dome of these atmospheric glass pendants which feature a hot finished edge, preserving the molten fluidity of the glass. These temperate waves are the perfect antidote to the tumultuous storm captured within its table lamp counterpart: the calm before the storm. Finish note: As these pendants are handmade by our artisans in England and are a unique design, each pendant varies slightly in design and size from one another

### Compatible with

Express

CL238 in Ocean Blue Glass and Brushed Nickel with Silver Flex