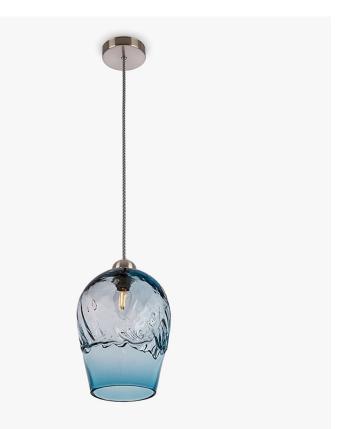

## **Crest Pendant**

### CL238

Collection Name HALCYON COLLECTION

Rolling waves tumble and break over the dome of these atmospheric glass pendants which feature a hot finished edge, preserving the molten fluidity of the glass. These temperate waves are the perfect antidote to the tumultuous storm captured within its table lamp counterpart: the calm before the storm. **Finish note**: As these pendants are handmade by our artisans in England and are a unique design, each pendant varies slightly in design and size from one another

CL238 in Ocean Blue Glass and Brushed Nickel with Silver Flex