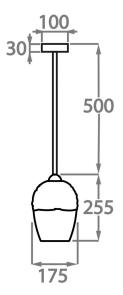

#### One size only CL238, Height: 25.5 cm (10.04") Diameter: 17.5 cm (6.89") Bulbs: 1 × 40W E14 Net Weight: 3 kg / 7 lb

This pendant is supplied as standard with 100cm (20") of flex. More flex is available on request, this design can be adjusted on site to desired hanging drops.