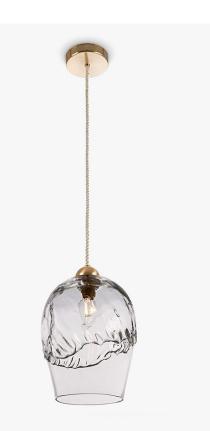

## **Crest Pendant**

### CL238E

Collection Name HALCYON COLLECTION

Rolling waves tumble and break over the dome of these atmospheric glass pendants which feature a hot finished edge, preserving the molten fluidity of the glass. These temperate waves are the perfect antidote to the tumultuous storm captured within its table lamp counterpart: the calm before the storm. **Finish note:** As these pendants are handmade by our artisans in England and are a unique design, each pendant varies slightly in design and size from one another

#### One size only

CL238, Height: 25.5 cm (10.04") Diameter: 17.5 cm (6.89") Bulbs: 1 × 40W E14 Net Weight: 3 kg / 7 lb