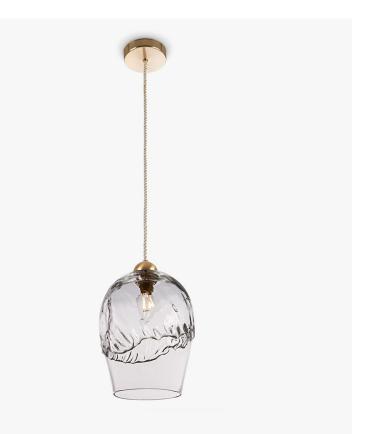

# **Crest Pendant**

## CL238

Collection Name HALCYON COLLECTION

Rolling waves tumble and break over the dome of these atmospheric glass pendants which feature a hot finished edge, preserving the molten fluidity of the glass. These temperate waves are the perfect antidote to the tumultuous storm captured within its table lamp counterpart: the calm before the storm. **Finish note:** As these pendants are handmade by our artisans in England and are a unique design, each pendant varies slightly in design and size from one another

CL238 in Clear Glass and Brushed Gold with Silver Flex

One size only CL238, Height: 25.5 cm (10.04") Diameter: 17.5 cm (6.89") Bulbs: 1 × 40W E14 Net Weight: 3 kg / 7 lb