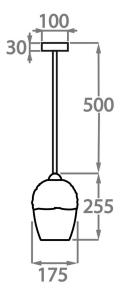

One size only CL238, Height: 25.5 cm (10.04") Diameter: 17.5 cm (6.89") Bulbs: 1 × 40W E14 Net Weight: 3 kg / 7 lb