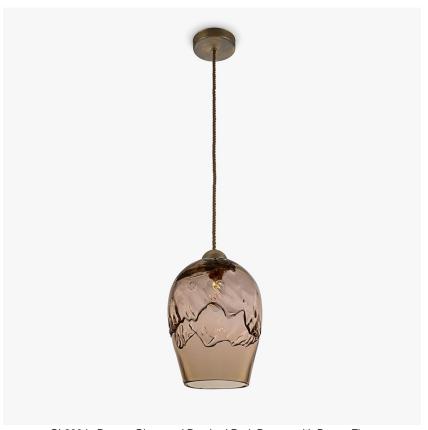

### **CL238**

Collection Name **HALCYON COLLECTION** 

Rolling waves tumble and break over the dome of these atmospheric glass pendants which feature a hot finished edge, preserving the molten fluidity of the glass. These temperate waves are the perfect antidote to the tumultuous storm captured within its table lamp counterpart: the calm before the storm. Finish note: As these pendants are handmade by our artisans in England and are a unique design, each pendant varies slightly in design and size from one another

CL238 in Bronze Glass and Brushed Dark Bronze with Brown Flex