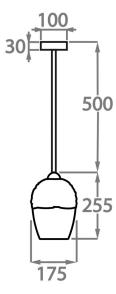

#### One size only

CL238,

Height: 25.5 cm (10.04")

Diameter: 17.5 cm (6.89")

Bulbs: 1 × 40W E14

Net Weight: 3 kg / 7 lb

This pendant is supplied as standard with 100cm (20") of flex. More flex is available on request, this design can be adjusted on site to desired hanging drops.