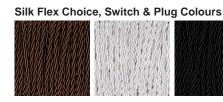

CL238 in Bronze Glass and Brushed Dark Bronze with Brown Flex

#### One size only

CL238,

Height: 25.5 cm (10.04")

Diameter: 17.5 cm (6.89")

Bulbs: 1 × 40W E14

Net Weight: 3 kg / 7 lb

This pendant is supplied as standard with 100cm (20") of flex. More flex is available on request, this design can be adjusted on site to desired hanging drops.