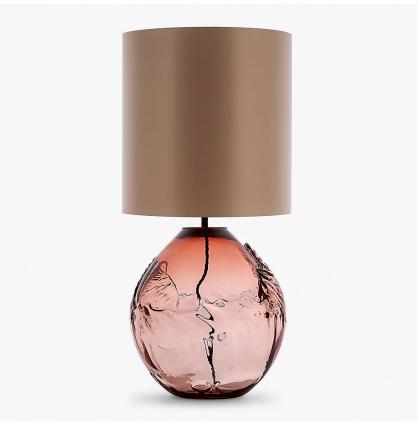

# **Crest Lamp**

## **TL238E**

Collection Name

#### **HALCYON COLLECTION**

All the drama and energy of surging seas; crashing and whirling waves, frozen in their capricious path. A theatrical storm has been skillfully manipulated from molten glass, suspending this animated force of nature within a tempestuous capsule, each design in its fluid form.

## Compatible with

Express

TL238 in Tea Glass and Brushed Dark Bronze with an 12" Tall Drum Shade in Crepe Satin 1806W/012 Frosted Almond

#### **Available Sizes**

One size only

TL238,

Height: 37.5 cm (14.76") Diameter: 28 cm (11.02") Bulbs: 1 x 40W E27 Net Weight: 7 kg / 16 lb

Dimensions are measured from the base of the lamp to the middle of the bulb holder and are excluding shade The overall height with a 12" tall drum shade 64cm - 25"