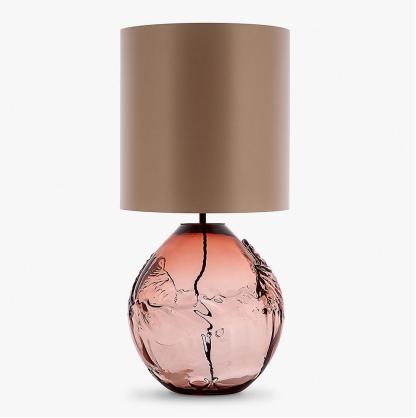

# **Crest Lamp**

## **TL238**

Collection Name

#### **HALCYON COLLECTION**

All the drama and energy of surging seas; crashing and whirling waves, frozen in their capricious path. A theatrical storm has been skillfully manipulated from molten glass, suspending this animated force of nature within a tempestuous capsule, each design in its fluid form.

Finish note as these lamps are handmade by our artisans in England, they may vary slightly from piece to piece in dimension and appearance.

TL238 in Tea Glass and Brushed Dark Bronze with an 12" Tall Drum Shade in Crepe Satin 1806W/012 Frosted Almond

## One size only

TL238,

Height: 37.5 cm (14.76") Diameter: 28 cm (11.02") Bulbs: 1 × 40W E26 Net Weight: 7 kg / 16 lb

Dimensions are measured from the base of the lamp to the middle of the bulb holder and are excluding shade The overall height with a 12" tall drum shade 64cm - 25"