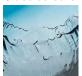

# **BELLA FIGURA**

### **Crest Lamp**

#### **TL238E**

Collection Name

#### **HALCYON COLLECTION**

All the drama and energy of surging seas; crashing and whirling waves, frozen in their capricious path. A theatrical storm has been skillfully manipulated from molten glass, suspending this animated force of nature within a tempestuous capsule, each design in its fluid form.

**Finish note** as these lamps are handmade by our artisans in England, they may vary slightly from piece to piece in dimension and appearance.

#### Compatible with



Express



TL238 in Ocean Blue Glass and Brushed Nickel with a 12" Tall Drum Shade in Crepe Satin 1806W/0312 Mist

#### **Available Finishes**

#### Glass colours



Crest Ocean Blue

## Silk Flex Choice, Switch & Plug Colours



Black

Brown



#### **Neck and Bulb Holder**



Brushed Gold Brushed Nickel

#### **Recommended Shades**

12 inch Tall Drum

#### **Available Sizes**

One size only

TL238,

Height: 37.5 cm (14.76") Diameter: 28 cm (11.02") Bulbs: 1 × 40W E27 Net Weight: 7 kg / 16 lb

Dimensions are measured from the base of the lamp to the middle of the bulb holder and are excluding shade The overall height with a 12" tall drum shade 64cm - 25"

Finish note: As these glass lamps are handmade by our artisans in England, they may vary slightly from piece to piece in dimension and appearance