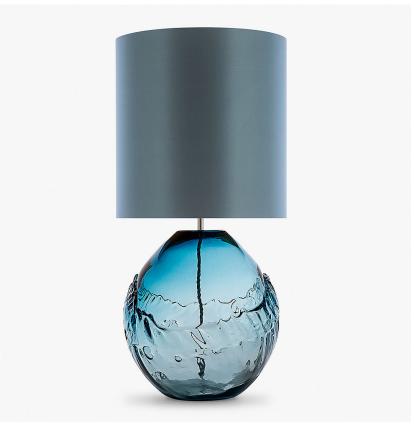

### **Crest Lamp**

#### **HALCYON COLLECTION**

All the drama and energy of surging seas; crashing and whirling waves, frozen in their capricious path. A theatrical storm has been skillfully manipulated from molten glass, suspending this animated force of nature within a tempestuous capsule, each design in its fluid form.

#### Compatible with

Express

TL238 in Ocean Blue Glass and Brushed Nickel with a 12" Tall Drum Shade in Crepe Satin 1806W/0312 Mist

#### **Available Sizes**

One size only

TL238,

Height: 37.5 cm (14.76") Diameter: 28 cm (11.02") Bulbs: 1 × 40W E27 Net Weight: 7 kg / 16 lb

Dimensions are measured from the base of the lamp to the middle of the bulb holder and are excluding shade The overall height with a 12" tall drum shade 64cm - 25"