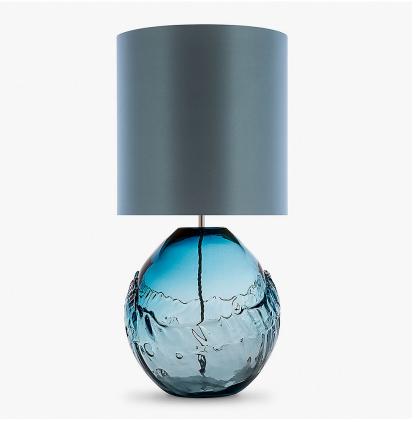

# **Crest Lamp**

## **TL238**

Collection Name

#### **HALCYON COLLECTION**

All the drama and energy of surging seas; crashing and whirling waves, frozen in their capricious path. A theatrical storm has been skillfully manipulated from molten glass, suspending this animated force of nature within a tempestuous capsule, each design in its fluid form.

Finish note as these lamps are handmade by our artisans in England, they may vary slightly from piece to piece in dimension and appearance.

TL238 in Ocean Blue Glass and Brushed Nickel with a 12" Tall Drum Shade in Crepe Satin 1806W/0312 Mist

#### **Available Sizes**

One size only

TL238,

Height: 37.5 cm (14.76") Diameter: 28 cm (11.02") Bulbs: 1 × 40W E27 Net Weight: 7 kg / 16 lb

Dimensions are measured from the base of the lamp to the middle of the bulb holder and are excluding shade The overall height with a 12" tall drum shade 64cm - 25"