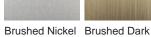

#### **Available Finishes**

## **Glass colours** Brushed Gold Crest Bronze Crest Ocean Crest Tea Blue

**Crest Clear** 

Bronze

Brown

Cream

Silver

One size only TL238, Height: 37.5 cm (14.76") Diameter: 28 cm (11.02") Bulbs: 1 × 40W E27 Net Weight: 7 kg / 16 lb