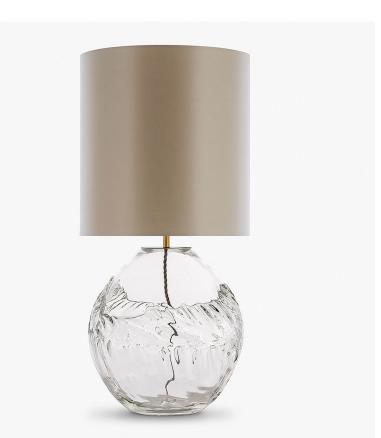

## **Crest Lamp**

### TL238

**Collection Name** HALCYON COLLECTION

All the drama and energy of surging seas; crashing and whirling waves, frozen in their capricious path. A theatrical storm has been skillfully manipulated from molten glass, suspending this animated force of nature within a tempestuous capsule, each design in its fluid form.

Finish note as these lamps are handmade by our artisans in England, they may vary slightly from piece to piece in dimension and appearance.

TL238 in Clear Glass and Brushed Gold with an 12" Tall Drum Shade in Crepe Satin 5018W/4501 Platinum