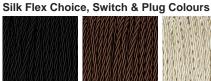

### Glass colours

Crest Bronze

Crest Clear

Crest Ocean Crest Tea

Brushed Gold Brushed Nickel Brushed Dark

Bronze

Black

Brown

Cream

Silver