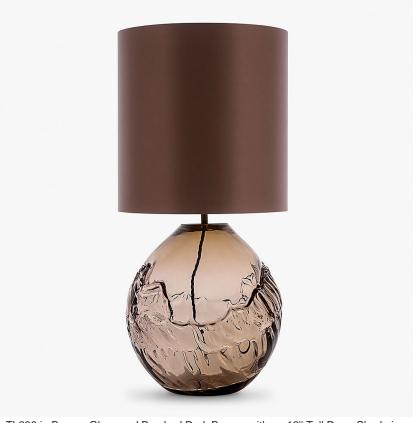

### **TL238**

Collection Name **HALCYON COLLECTION** 

All the drama and energy of surging seas; crashing and whirling waves, frozen in their capricious path. A theatrical storm has been skillfully manipulated from molten glass, suspending this animated force of nature within a tempestuous capsule, each design in its fluid form.

Finish note as these lamps are handmade by our artisans in England, they may vary slightly from piece to piece in dimension and appearance.

TL238 in Bronze Glass and Brushed Dark Bronze with an 12" Tall Drum Shade in Crepe Satin 1806W/326 Nutmeg

#### **Available Sizes**

One size only

TL238,

Height: 37.5 cm (14.76") Diameter: 28 cm (11.02") Bulbs: 1 × 40W E27 Net Weight: 7 kg / 16 lb

Dimensions are measured from the base of the lamp to the middle of the bulb holder and are excluding shade The overall height with a 12" tall drum shade 64cm - 25"