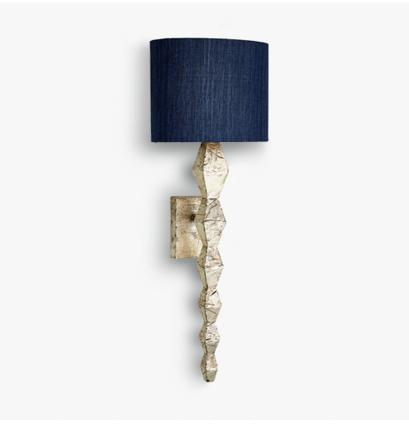

## **Constantin Wall Light**

### **CANTERBURY COLLECTION**

The Constantin wall light draws its inspiration from a series of sculptures by the modernist pioneer Constantin Brancusi entitled "Endless Columns". Our adaptatation of his work has been hand carved in wood by one of our UK artisans and painted individually. It is both elegant and strong or as the artist himself said: "Simplicity is complexity resolved."

WL330 in Constantin Silver with 8" Oval Shade in Silk Linen 3998/3939 Blue Print