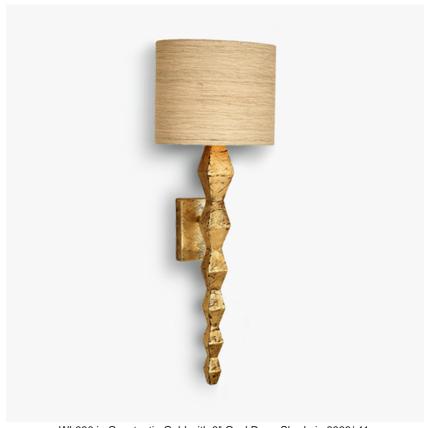

# **Constantin Wall Light**

#### **CANTERBURY COLLECTION**

The Constantin wall light draws its inspiration from a series of sculptures by the modernist pioneer Constantin Brancusi entitled "Endless Columns". Our adaptatation of his work has been hand carved in wood by one of our UK artisans and painted individually. It is both elegant and strong or as the artist himself said: "Simplicity is complexity resolved."

WL330 in Constantin Gold with 8" Oval Drum Shade in 3998/41