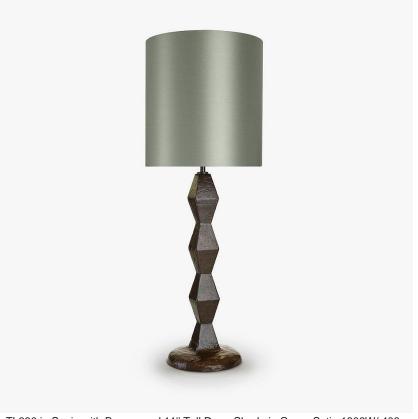

#### **CANTERBURY COLLECTION**

The Constantin table lamp draws its inspiration from a series of sculptures by the modernist pioneer Constantin Brancusi entitled "Endless Columns". Our adaptation of his work has been hand carved in wood by one of our UK artisans and painted individually. It is both elegant and strong or as the artist himself said: "Simplicity is complexity resolved"

#### **Test Certification**

Suitable for Yachts - Rod and bolting available for use on yachts

UL (Underwriters Laboratories) test certificates available for the USA - will incur a surcharge

TL330 in Sepia with Bronze and 11" Tall Drum Shade in Crepe Satin 1806W/ 408 Shaded Green

#### **Available Sizes**

One Size Only

TL330, Height: 54 cm (21.26") Diameter: 17 cm (6.69") Bulbs: 1 × 40W Net Weight: 2 kg / 5 lb

Overall height with an 11" Tall Drum Shade 76cm - 30"