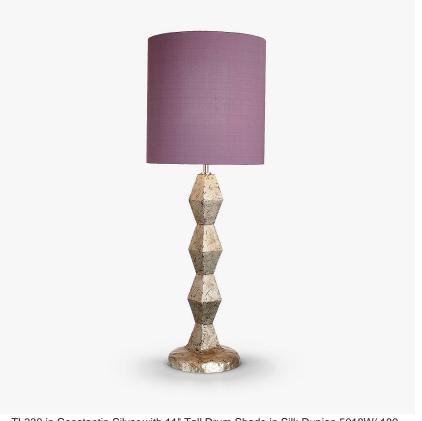

# **TL330**

Collection Name

#### **CANTERBURY COLLECTION**

The Constantin table lamp draws its inspiration from a series of sculptures by the modernist pioneer Constantin Brancusi entitled "Endless Columns". Our adaptation of his work has been hand carved in wood by one of our UK artisans and painted individually. It is both elegant and strong or as the artist himself said: "Simplicity is complexity resolved"

#### **Test Certification**

Suitable for Yachts - Rod and bolting available for use on yachts

UL (Underwriters Laboratories) test certificates available for the USA - will incur a surcharge

TL330 in Constantin Silver with 11" Tall Drum Shade in Silk Dupion 5018W/ 189

# **Available Sizes**

One Size Only

TL330,

Height: 54 cm (21.26")
Diameter: 17 cm (6.69")
Bulbs: 1 × 40W E27
Net Weight: 2 kg / 5 lb

Overall height with an 11" Tall Drum Shade 76cm - 30"