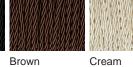

its inspiration from a series of sculptures by the modernist pioneer Constantin Brancusi entitled "Endless Columns". Our adaptation of his work has been hand carved in wood by one of our UK artisans and painted individually. It is both elegant and strong or as the artist himself said: "Simplicity is complexity resolved"

#### **Test Certification**

Suitable for Yachts - Rod and bolting available for use on yachts

UL (Underwriters Laboratories) test certificates available for the USA - will incur a surcharge



TL330 in Constantin Silver with 11" Tall Drum Shade in Silk Dupion 5018W/ 189

# **Available Finishes**

# **Hand Carved Wood**



Sepia Constantin Gold



Constantin Silver



# **Metal Finishes**



Bronze



Chrome



Polished Gold

# Silk Flex Choice, Switch & Plug Colours





Black

Silver

# **Available Sizes**

One Size Only

TL330,

Height: 54 cm (21.26")
Diameter: 17 cm (6.69")
Bulbs: 1 × 40W E27
Net Weight: 2 kg / 5 lb

Overall height with an 11" Tall Drum Shade 76cm - 30"