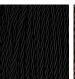

ws its inspiration from a series of sculptures by the modernist pioneer Constantin Brancusi entitled "Endless Columns". Our adaptation of his work has been hand carved in wood by one of our UK artisans and painted individually. It is both elegant and strong or as the artist himself said: "Simplicity is complexity resolved"

#### **Test Certification**

Suitable for Yachts - Rod and bolting available for use on yachts

UL (Underwriters Laboratories) test certificates available for the USA - will incur a surcharge



TL330 in Constantin Silver with 11" Tall Drum Shade in Silk Dupion 5018W/ 189

# **Available Finishes**

# **Hand Carved Wood**



Sepia Constantin Gold



Constantin Silver



# **Metal Finishes**



Bronze



Chrome



Polished Gold

# Silk Flex Choice, Switch & Plug Colours





Black

Silver

# **Available Sizes**

One Size Only

TL330,

Height: 54 cm (21.26")
Diameter: 17 cm (6.69")
Bulbs: 1 × 40W E27
Net Weight: 2 kg / 5 lb

Overall height with an 11" Tall Drum Shade 76cm - 30"