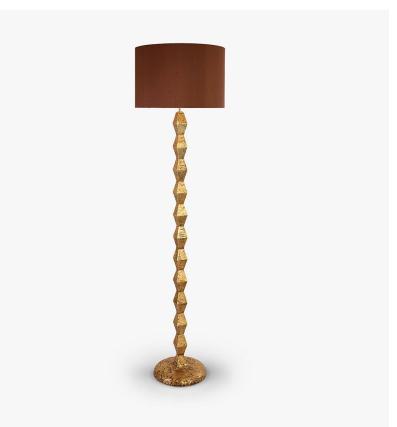

## **Constantin Floor Lamp**

### FL330

**Collection Name CANTERBURY COLLECTION** 

The Constantin floor lamp draws its inspiration from a series of sculptures by the modernist pioneer Constantin Brancusi entitled "Endless Columns". Our adaptatation of his work has been hand carved in wood by one of our UK artisans and painted individually. It is both elegant and strong or as the artist himself said: "Simplicity is complexity resolved."

FL330 Constantin Gold and Bronze with a 18" Drum Shade in Silk Dupion 5018W/ 126

### One Size Only FL330,

Height: 151 cm (59.45") Diameter: 28 cm (11.02") Bulbs: 1 × 40w E27 Net Weight: 5 kg / 11 lb

Overall height with an 18" Drum Shade 175cm - 69"