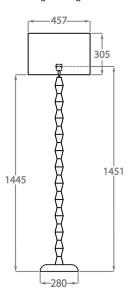

### One Size Only FL330,

Height: 151 cm (59.45") Diameter: 28 cm (11.02") Bulbs: 1 × 40w E27 Net Weight: 5 kg / 11 lb

Overall height with an 18" Drum Shade 175cm - 69"