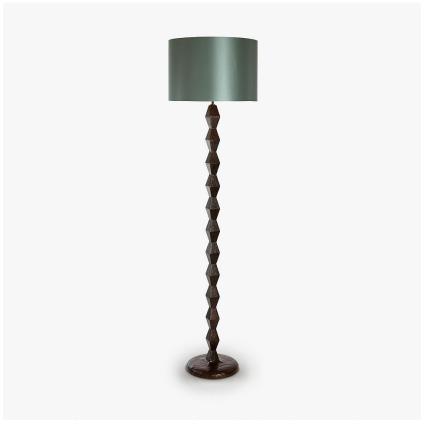

### **Constantin Floor Lamp**

#### **CANTERBURY COLLECTION**

The Constantin floor lamp draws its inspiration from a series of sculptures by the modernist pioneer Constantin Brancusi entitled "Endless Columns". Our adaptatation of his work has been hand carved in wood by one of our UK artisans and painted individually. It is both elegant and strong or as the artist himself said: "Simplicity is complexity resolved."

FL330 in Sepia with an 18" Drum Shade in Silk Crepe Satin 1806W/ 120 Dill

#### One Size Only

FL330,

Height: 151 cm (59.45")
Diameter: 28 cm (11.02")
Bulbs: 1 x 40w Net Weight: 5 kg / 11 lb

Overall height with an 18" Drum Shade 175cm - 69".