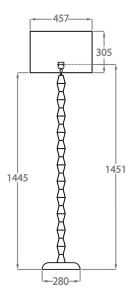

#### One Size Only

FL330,

Height: 151 cm (59.45")
Diameter: 28 cm (11.02")
Bulbs: 1 x 40w Net Weight: 5 kg / 11 lb

Overall height with an 18" Drum Shade 175cm - 69".