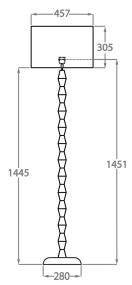

FL330 in Constantin Silver and Bronze with 18" Drum Shade in Silk Linen 3998/ 3939

Silver

Constantin Gold

Constantin Silver

Bronze

One Size Only FL330, Height: 151 cm (59.45") Diameter: 28 cm (11.02") Bulbs: 1 × 40w Net Weight: 5 kg / 11 lb

Overall height with an 18" Drum Shade 175cm - 69"