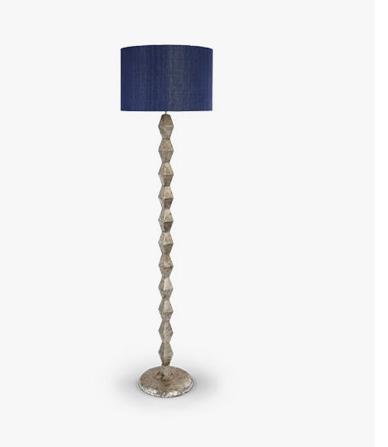

## FL330

**Collection Name CANTERBURY COLLECTION** 

The Constantin floor lamp draws its inspiration from a series of sculptures by the modernist pioneer Constantin Brancusi entitled "Endless Columns". Our adaptatation of his work has been hand carved in wood by one of our UK artisans and painted individually. It is both elegant and strong or as the artist himself said: "Simplicity is complexity resolved."

FL330 in Constantin Silver and Bronze with 18" Drum Shade in Silk Linen 3998/ 3939

Silver

Constantin Gold

Constantin Silver

Bronze

One Size Only FL330, Height: 151 cm (59.45") Diameter: 28 cm (11.02") Bulbs: 1 × 40w Net Weight: 5 kg / 11 lb

Overall height with an 18" Drum Shade 175cm - 69"