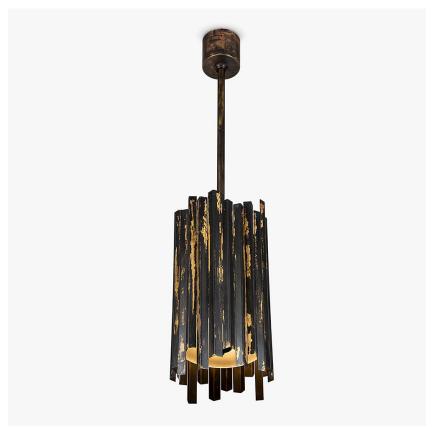

### CL114-PEN

Collection Name
MAYFAIR COLLECTION

Our Concertina pendant, is a contemporary piece inspired by brutalist designs from the 1970s and is available in a new distressed bronze finish. This design is made out of a series of random brass v-shaped strips, which are welded together to produce a unique piece of modern ceiling sculpture with a subtle lighting effect. This pendant is finished off with a frosted Lucite bottom diffuser and a central finial

#### Compatible with

Bathroom

Yacht Club

CL114-PEN in Distressed Bronze with a Lucite Diffuser