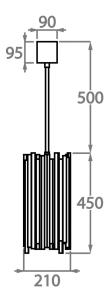

# **Size One** CL114-PEN,

Height: 45 cm (17.72") Diameter: 21 cm (8.27") Bulbs: 3 x 40W G9

The dimensions of the central supporting rod and ceiling rose are not included in the height measurements. The standard rod and ceiling rose is 50cm (20") high if not otherwise specified by the customer.