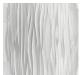

tion Name MOONLIGHT COLLECTION

The classic romantic image of the moon illuminating rippled water. We developed a way of melting, fusing and shaping the perfect 3D illustration of this scene in glass. The undulations in the glass appear to sway and pulse as the light hits the frozen waves, all clasped by understated, sleek metalwork to keep your eyes undistracted from the play of light within. To preserve the image as we imagined, the glass is solely available in a Satin finish but the metal details can be created in a number of our house finishes; Brushed Gold, Brushed Nickel or Brushed Dark Bronze to subtly adapt the look of these distinctive designs.

#### Compatible with



Yacht Club



WL211-RECT in Satin Glass and Brushed Dark Bronze

### Available Finishes

#### **Glass colours**



Clair de Lune Satin

#### **Metal Finishes**



Brushed Dark Bronze





Brushed Gold Brushed Nickel

One Size Only

WL211-OVAL , Height: 41.5 cm (16.34") Width: 21 cm (8.27") Depth: 9.5 cm (3.74")

Bulbs:  $2 \times 3.6 \text{W} 3000 \text{K}$  Integrated LED

Not Dimmable Net Weight: 8 kg / 18 lb



All our wall lights are suitable for bathrooms if positioned in Zone 3. Please refer to the IP Rating Guide in the Bathroom Section on our website

We use 3000k on this wall light, due to the nature of the artisan glass the light presents itself cooler in tone.