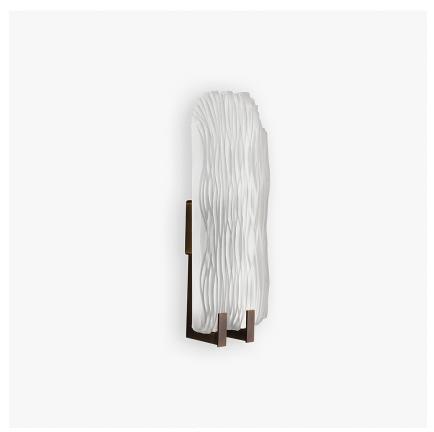

#### WL211-RECT

Collection Name MOONLIGHT COLLECTION

The classic romantic image of the moon illuminating rippled water. We developed a way of melting, fusing and shaping the perfect 3D illustration of this scene in glass. The undulations in the glass appear to sway and pulse as the light hits the frozen waves, all clasped by understated, sleek metalwork to keep your eyes undistracted from the play of light within. To preserve the image as we imagined, the glass is solely available in a Satin finish but the metal details can be created in a number of our house finishes; Brushed Gold, Brushed Nickel or Brushed Dark Bronze to subtly adapt the look of these distinctive designs.

#### Compatible with

Yacht Club

WL211-RECT in Satin Glass and Brushed Dark Bronze

#### **Metal Finishes**

Brushed Dark Bronze

Brushed Gold Brushed Nickel

One Size Only

WL211-OVAL , Height: 41.5 cm (16.34") Width: 21 cm (8.27") Depth: 9.5 cm (3.74")

Bulbs:  $2 \times 3.6 \text{W} 3000 \text{K}$  Integrated LED