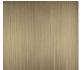

#### **Metal Finishes**

Brushed Dark Bronze

Brushed Gold Brushed Nickel

One Size Only

WL211-OVAL , Height: 41.5 cm (16.34") Width: 21 cm (8.27") Depth: 9.5 cm (3.74")

Bulbs:  $2 \times 3.6 \text{W} 3000 \text{K}$  Integrated LED