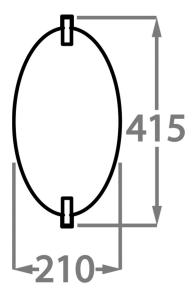

#### **Metal Finishes**

Brushed Dark Bronze

Brushed Gold Brushed Nickel

One Size Only

WL211-OVAL , Height: 41.5 cm (16.34") Width: 21 cm (8.27") Depth: 9.5 cm (3.74")

Bulbs:  $2 \times 3.6 \text{W} 3000 \text{K}$  Integrated LED