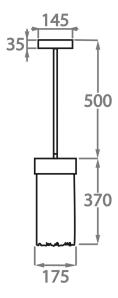

## Size One

CL211-PEN,

Height: 42 cm (16.54") Diameter: 17.5 cm (6.89") Depth: 5 cm (1.97") Integrated LED Dimmable

All our wall lights are suitable for bathrooms if positioned in Zone 3. Please refer to the IP Rating Guide in the Bathroom Section on our website