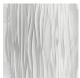

ndant

# CL211-PEN

Collection Name

#### **MOONLIGHT COLLECTION**

The classic romantic image of the moon illuminating rippled water. We developed a way of melting, fusing and shaping the perfect 3D illustration of this scene in glass. The undulations in the glass appear to sway and pulse as the light hits the frozen waves, all clasped by understated, sleek metalwork to keep your eyes undistracted from the play of light within. To preserve the image as we imagined, the glass is solely available in a Satin finish but the metal details can be created in a number of our house finishes; Brushed Gold, Brushed Nickel or Brushed Dark Bronze to subtly adapt the look of these distinctive designs.



CL211-PEN in Satin Glass and Brushed Dark Bronze

## **Available Finishes**

## **Glass colours**



Clair de Lune Satin

# **Metal Finishes**



Brushed Dark Bronze





Brushed Gold Brushed Nickel

## Size One

CL211-PEN,

Height: 42 cm (16.54") Diameter: 17.5 cm (6.89") Depth: 5 cm (1.97") Integrated LED Dimmable



All our wall lights are suitable for bathrooms if positioned in Zone 3. Please refer to the IP Rating Guide in the Bathroom Section on our website

We use 2700k-3000k on this pendant, due to the nature of the artisan glass the light presents itself cooler in tone.

Please contact us for custom rod length requirements