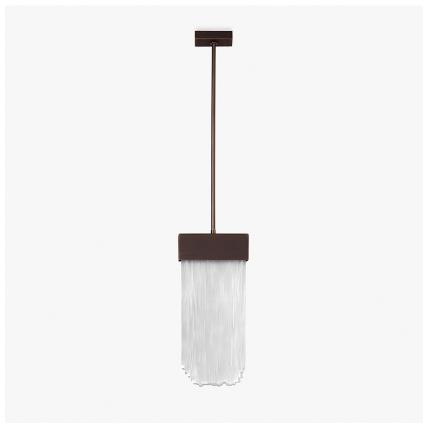

# Clair de Lune Pendant

# CL211-PEN

Collection Name

CL211-PEN in Satin Glass and Brushed Dark Bronze

## Size One

CL211-PEN,

Height: 42 cm (16.54") Diameter: 17.5 cm (6.89") Depth: 5 cm (1.97") Integrated LED Dimmable

All our wall lights are suitable for bathrooms if positioned in Zone 3. Please refer to the IP Rating Guide in the Bathroom Section on our website