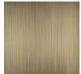

OONLIGHT COLLECTION**

The classic romantic image of the moon illuminating rippled water. We developed a way of melting, fusing and shaping the perfect 3D illustration of this scene in glass. The undulations in the glass appear to sway and pulse as the light hits the frozen waves, all clasped by understated, sleek metalwork to keep your eyes undistracted from the play of light within. To preserve the image as we imagined, the glass is solely available in a Satin finish but the metal details can be created in a number of our house finishes; Brushed Gold, Brushed Nickel or Brushed Dark Bronze to subtly adapt the look of these distinctive designs.



CL211-PEN in Satin Glass and Brushed Dark Bronze

## **Available Finishes**

## **Glass colours**



Clair de Lune Satin

# **Metal Finishes**



Brushed Dark Bronze





Brushed Gold Brushed Nickel

## Size One

CL211-PEN,

Height: 42 cm (16.54") Diameter: 17.5 cm (6.89") Depth: 5 cm (1.97") Integrated LED Dimmable



All our wall lights are suitable for bathrooms if positioned in Zone 3. Please refer to the IP Rating Guide in the Bathroom Section on our website

We use 2700k-3000k on this pendant, due to the nature of the artisan glass the light presents itself cooler in tone.

Please contact us for custom rod length requirements