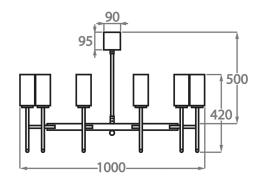

#### Size Two

CL628-10,

Height: 42 cm (16.54")
Diameter: 100 cm (39.37")
Bulbs: 10 × 40W E14
Net Weight: 12 kg / 26 lb