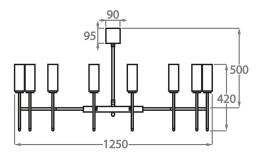

## Size Three

CL628-12,

Height: 42 cm (16.54") Diameter: 125 cm (49.21") Bulbs: 12 x 40W E14

The dimensions of the central rod/chain and ceiling rose are not included in the height measurements. Standard rod/chain and ceiling rose is 50cm if not otherwise specified by customer.