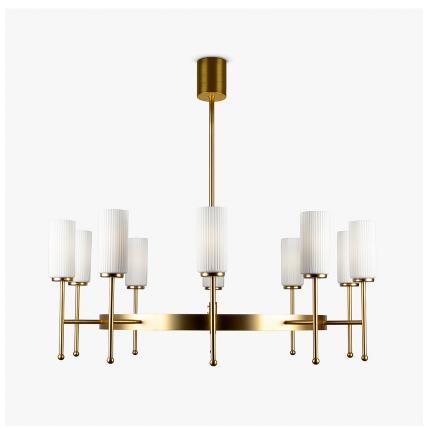

# Zeus Orbit Chandelier

### CL628-10

Collection Name

#### **MODERN MURANO COLLECTION**

A stylish variation to our new Zeus chandelier range. We introduce a chic singular tiered design uncomplicated and refined, the Zeus Orbit chandelier is available in a variety of metal and glass finishes. Inspired by our best selling Zeus wall light. Finish note: Due to the nature of our hand made product our finishes can vary from piece to piece. Please be aware studio lighting can affect tone of metals and alter glass appearance slightly. For more details, speak to your sales advisor who may be able to organise sampling upon request.

#### Size One

CL628-8,

Height: 42 cm (16.54")
Diameter: 75 cm (29.53")
Bulbs: 8 x 40W E14
Net Weight: 10 kg / 22 lb

#### Size Two

CL628-10,

Height: 42 cm (16.54")
Diameter: 100 cm (39.37")
Bulbs: 10 × 40W E14
Net Weight: 12 kg / 26 lb

## Size Three

CL628-12,

Height: 42 cm (16.54") Diameter: 125 cm (49.21") Bulbs: 12 x 40W E14

The dimensions of the central rod/chain and ceiling rose are not included in the height measurements. Standard rod/chain and ceiling rose is 50cm if not otherwise specified by customer.