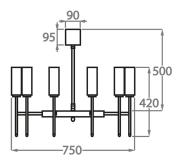

#### Size One

CL628-8,

Height: 42 cm (16.54")
Diameter: 75 cm (29.53")
Bulbs: 8 x 40W E14
Net Weight: 10 kg / 22 lb