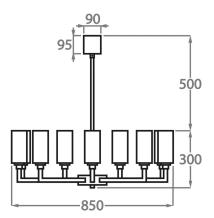

# 9 Light

CL627-9,

Height: 30 cm (11.81")
Diameter: 85 cm (33.46")
Bulbs: 9 x 42W E12
Net Weight: 6 kg / 11 lb