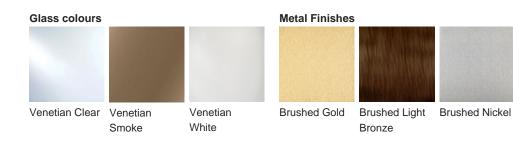

#### **MODERN MURANO COLLECTION**

The Zeus chandelier is part of our Modern Murano collection, a collection that revolutionises traditional design so that each piece is contemporary, while still possessing the beauty and timelessness of classic style. Comprised of ribbed Murano glass and available in a number of metal finishes, this simple yet breath-taking ceiling light is an innovative re-working of one of our most popular classic products, the Zeus wall light. Now available in a single or double-tier design, this piece can be customised to fit into any scheme

#### Available Finishes