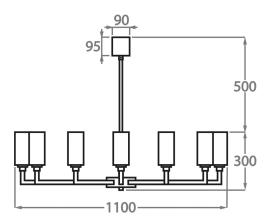

## 12 Light

CL627-12,

Height: 30 cm (11.81")
Diameter: 110 cm (43.31")
Bulbs: 12 × 42W E12
Net Weight: 7 kg / 15 lb