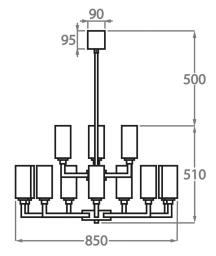

### 9+3 Light

CL627-9+3,

Height: 51 cm (20.08") Diameter: 85 cm (33.46") Bulbs: 12 × 42W E12 Net Weight: 13 kg / 29 lb