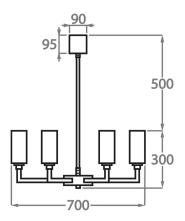

## 6 Light

CL627-6,

Height: 30 cm (11.81")
Diameter: 70 cm (27.56")
Bulbs: 6 × 42W E12
Net Weight: 6 kg / 13 lb