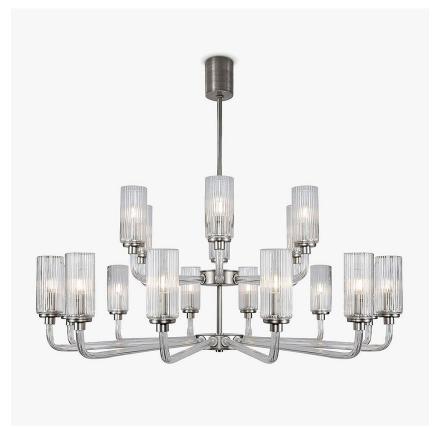

CL627-12+6 in Clear Murano Glass and Brushed Nickel

## 12+6 Light

CL627-12+6,

Height: 51 cm (20.08") Diameter: 110 cm (43.31") Bulbs: 18 x 42W E12

Please use 'Golf Ball' bulbs/lamps only.

The dimensions of the central rod/chain and ceiling rose are not included in the height measurements. Standard rod/chain and ceiling rose is 50cm if not otherwise specified by customer.