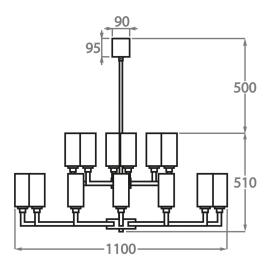

## 12+6 Light

CL627-12+6,

Height: 51 cm (20.08") Diameter: 110 cm (43.31") Bulbs: 18 x 42W E12

Please use 'Golf Ball' bulbs/lamps only.

The dimensions of the central rod/chain and ceiling rose are not included in the height measurements. Standard rod/chain and ceiling rose is 50cm if not otherwise specified by customer.