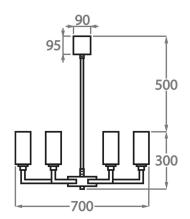

#### **Metal Finishes**

Brushed Gold

Bronze

Brushed Light Brushed Nickel

6 Light

CL627-6,

Height: 30 cm (11.81") Diameter: 70 cm (27.56")

Bulbs: 6 x 42W E14 Golf Ball Bulbs/Lamps only

Net Weight: 6 kg / 13 lb

9 Light

CL627-9,

Height: 30 cm (11.81") Diameter: 85 cm (33.46")

Bulbs:  $9 \times 42W$  E14 Golf Ball Bulbs/Lamps only

Net Weight: 6 kg / 11 lb

12 Light

CL627-12,