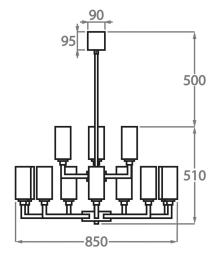

Height: 30 cm (11.81") Diameter: 110 cm (43.31")

Bulbs: 12 x 42W E14 Golf Ball Bulbs/Lamps only

Net Weight: 7 kg / 15 lb

9+3 Light

CL627-9+3,

Height: 51 cm (20.08") Diameter: 85 cm (33.46")

Bulbs:  $12 \times 42W$  E14 Golf Ball Bulbs/Lamps only