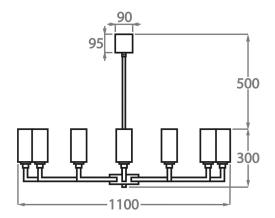

Height: 30 cm (11.81") Diameter: 110 cm (43.31")

Bulbs: 12 x 42W E14 Golf Ball Bulbs/Lamps only

Net Weight: 7 kg / 15 lb

9+3 Light

CL627-9+3,

Height: 51 cm (20.08") Diameter: 85 cm (33.46")

Bulbs:  $12 \times 42W$  E14 Golf Ball Bulbs/Lamps only