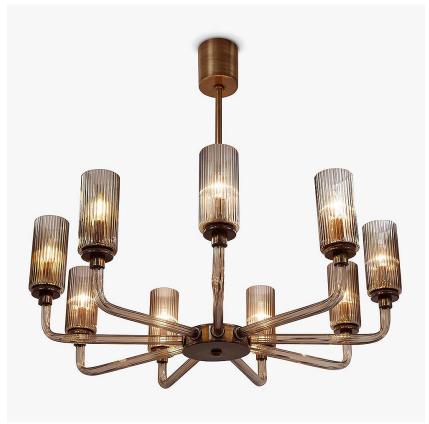

CL627-9 in Smoke Murano Glass and Brushed Light Bronze

#### **Metal Finishes**

Brushed Gold

Bronze

Brushed Light Brushed Nickel

6 Light

CL627-6,

Height: 30 cm (11.81") Diameter: 70 cm (27.56")

Bulbs: 6 x 42W E14 Golf Ball Bulbs/Lamps only

Net Weight: 6 kg / 13 lb

9 Light

CL627-9,

Height: 30 cm (11.81") Diameter: 85 cm (33.46")

Bulbs:  $9 \times 42W$  E14 Golf Ball Bulbs/Lamps only

Net Weight: 6 kg / 11 lb

12 Light

CL627-12,