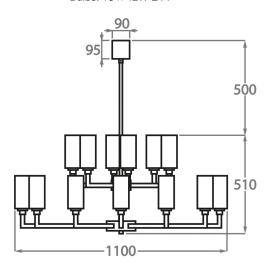

### 12+6 Light

CL627-12+6,

Height: 51 cm (20.08") Diameter: 110 cm (43.31") Bulbs: 18 x 42W E14

Please use 'Golf Ball' bulbs/lamps only.

The dimensions of the central rod/chain and ceiling rose are not included in the height measurements. Standard rod/chain and ceiling rose is 50cm if not otherwise specified by customer.