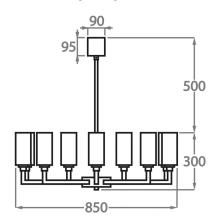

Net Weight: 6 kg / 13 lb

9 Light

CL627-9,

Height: 30 cm (11.81") Diameter: 85 cm (33.46")

Bulbs:  $9 \times 42W$  E14 Golf Ball Bulbs/Lamps only

Net Weight: 6 kg / 11 lb

12 Light

CL627-12,