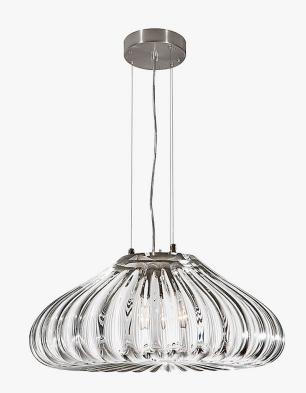

# CL601

Collection Name MODERN MURANO COLLECTION

A beautiful range of modern pendant lights which are hand-made out of extremely thick and very heavy clear Murano glass. The refraction of light from these pendants is quite spectacular.

# **Test Certification**

UL (Underwriters Laboratories) test certificates available for the USA - will incur a surcharge

CL601-LA in Clear Murano Glass and Satin Nickel

#### Single Pendant Medium

CL601-ME, Height: 20 cm (7.87") Diameter: 30 cm (11.81") Bulbs: 1 × 60w E27 Net Weight: 3 kg / 7 lb

Single Pendant Large CL601-LA, Height: 22 cm (8.66") Diameter: 48 cm (18.9") Bulbs: 1 × 60w E27 Net Weight: 5 kg / 11 lb