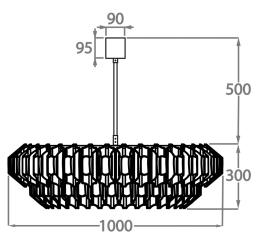

## Size Two

CL459-100,

Height: 30 cm (11.81")
Diameter: 100 cm (39.37")
Bulbs: 12 x 5W G9
Net Weight: 23 kg / 51 lb

The dimensions of the central rod and ceiling rose are not included in the height measurements. The standard rod and ceiling rose height is 50cm (20") if not otherwise specified by customer