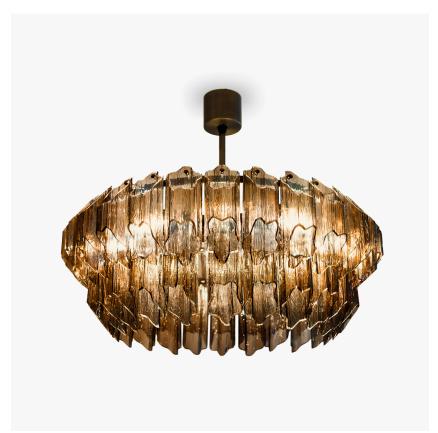

# **Pentagon 3 Chandelier**

#### **RETRO MURANO COLLECTION**

A new take on our popular Pentagon chandelier series, the Pentagon 3 chandelier is a welcome addition. Combining both retro-chic and modern opulance, the Pentagon 3 chandelier is made up of slanted Murano glass which hang gracefully from a two tiered metal frame. This latest design is the perfect balance of craftsmanship and contemporary style.

#### Compatible with

CL459-75 in Smoke Octagonal Murano Glass and Brushed Dark Bronze