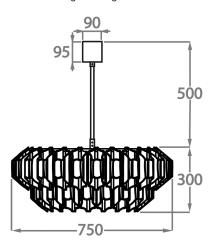

# Size One

CL459-75,

Height: 30 cm (11.81")
Diameter: 75 cm (29.53")
Bulbs: 10 x 5W G9
Net Weight: 18 kg / 40 lb