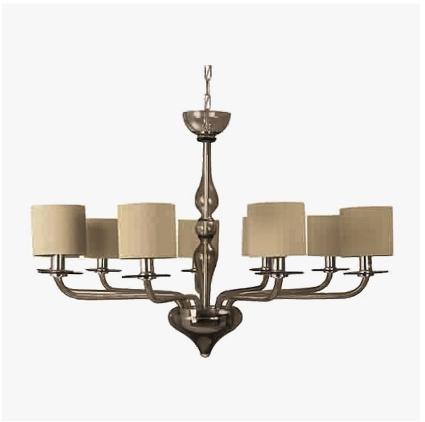

# Mancini Chandelier

## **CL518**

Collection Name

## **VENETIAN GLASS COLLECTION**

An contemporary Murano glass chandelier of minimalist design - sleek, elegant and understated.

CL519-8 in Smoke Glass and Chrome with 5 Inch Drum Shades in Silk Dupion  $\,$  5018W/  $\,$  1012

## **Murano Glass Colours**

Clear Venetian Glass

Grey Venetian Glass

Smoke Venetian Glass

6 Light

CL518-6,

Height: 67 cm (26.38")

Diameter: 84 cm (33.07")

Bulbs: 6 × 42W E12

Net Weight: 6 kg / 13 lb

9 Light

CL518-9,

Height: 70 cm (27.56")

Diameter: 100 cm (39.37")

Bulbs: 9 x 42W E12

Net Weight: 9 kg / 20 lb

**12 Light** CL518-12,

Height: 70 cm (27.56") Diameter: 118 cm (46.46") Bulbs: 12 x 42W E12 Net Weight: 12 kg / 26 lb

The dimensions of the central rod/chain and ceiling rose are not included in the height measurements. Standard rod/chain and ceiling rose is 50cm if not otherwise specified by customer.