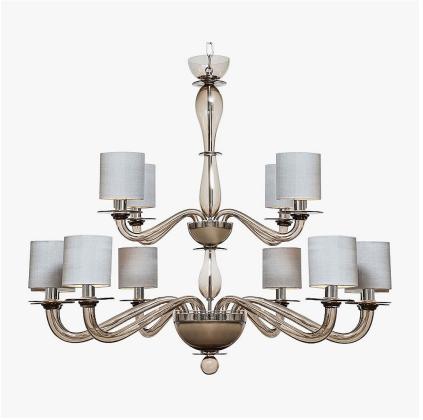

CL509-8+4 in Smoke Murano Glass and Chrome with 5 Inch Drum Shades in Silk Dupion 5018W/ 185

# Murano Glass Finish

Ribbed Smooth

Smoke Venetian Glass

6 Light

CL509-6,

Height: 60 cm (23.62") Diameter: 80 cm (31.5")

Bulbs:  $6 \times 42 \text{W}$  E14 Golf Ball Bulbs/Lamps only

Net Weight: 5 kg / 11 lb

8 Light

CL509-8,

Height: 70 cm (27.56") Diameter: 100 cm (39.37")

Bulbs: 8 x 42W E14 Golf Ball Bulbs/Lamps only

Net Weight: 6 kg / 13 lb

12 Light

CL509-12,

Height: 85 cm (33.46") Diameter: 130 cm (51.18")

Bulbs: 12 x 42W E14 Golf Ball Bulbs/Lamps only

Net Weight: 7 kg / 15 lb

8+4 Light

CL509-8+4,

Height: 90 cm (35.43") Diameter: 100 cm (39.37")

Bulbs: 12  $\times$  42W E14 Golf Ball Bulbs/Lamps only

Net Weight: 13 kg / 29 lb