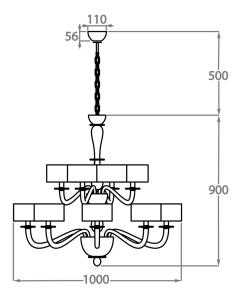

Bulbs: 12 x 42W E14 Golf Ball Bulbs/Lamps only

Net Weight: 7 kg / 15 lb

8+4 Light

CL509-8+4,

Height: 90 cm (35.43") Diameter: 100 cm (39.37")

Bulbs: 12  $\times$  42W E14 Golf Ball Bulbs/Lamps only

Net Weight: 13 kg / 29 lb