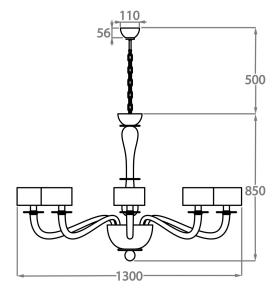

8 Light

CL509-8,

Height: 70 cm (27.56") Diameter: 100 cm (39.37")

Bulbs: 8 x 42W E14 Golf Ball Bulbs/Lamps only

Net Weight: 6 kg / 13 lb

12 Light

CL509-12,

Height: 85 cm (33.46") Diameter: 130 cm (51.18")