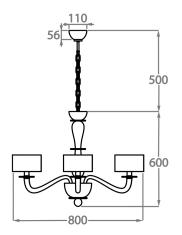

# Murano Glass Finish

Ribbed Smooth

Smoke Venetian Glass

6 Light

CL509-6,

Height: 60 cm (23.62") Diameter: 80 cm (31.5")

Bulbs:  $6 \times 42 \text{W}$  E14 Golf Ball Bulbs/Lamps only

Net Weight: 5 kg / 11 lb