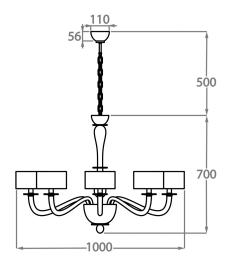

8 Light

CL509-8,

Height: 70 cm (27.56") Diameter: 100 cm (39.37")

Bulbs: 8 x 42W E14 Golf Ball Bulbs/Lamps only

Net Weight: 6 kg / 13 lb

12 Light

CL509-12,

Height: 85 cm (33.46") Diameter: 130 cm (51.18")